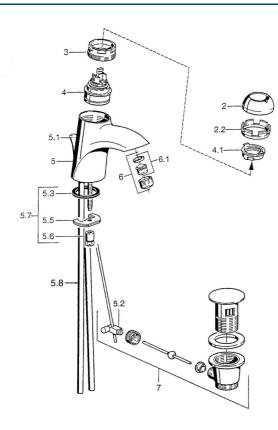

# Parti di ricambio

#### SP55092100

|      | Nome                                            | Codice   |
|------|-------------------------------------------------|----------|
| 2    | Cappuccio Cromo/Satinato Fuori produzione       | 59906564 |
| 2    | Cappuccio Cromo                                 | 59906563 |
| 2.2  | Manicotto di fissaggio                          | 59906695 |
| 3    | Vite eye, M50x1, SW45                           | 59904775 |
| 4    | Cartuccia, 4.8 eco                              | 59904601 |
| 4    | Cartuccia, 4.8 Eco-Top                          | 59911431 |
| 4.1  | Hot water limiter                               | 59904759 |
| 5.1  | Asta saltarello Cromo Fuori produzione          | 59911788 |
| 5.2  | Snodo                                           | 59904624 |
| 5.3  | Giunto, 37x48x3.5                               | 59911422 |
| 5.5  | Fixing plate                                    | 59904765 |
| 5.6  | Screw, M8x1, SW13                               | 59904766 |
| 5.7  | Set di fissaggio                                | 59910749 |
| 5.8  | Innesto per installazione Cromo                 | 59911791 |
| 6    | Aereatore, M24x1 Oro Fuori produzione           | 59904772 |
| 6    | Aereatore, M24x1 STD HC A Cromo                 | 59902366 |
| 6.1  | Aereatore, M22/24 A                             | 59902081 |
| 7    | Scarico a saltarello Cromo                      | 59911441 |
| 7    | Scarico a saltarello Cromo/Oro Fuori produzione | 59911450 |
| 7    | Scarico a saltarello Satinato Fuori produzione  | 59911442 |
| N.I. | Kit di installazione                            | 59913083 |