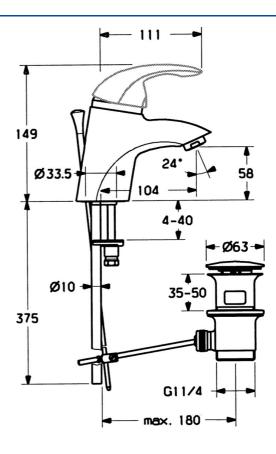

#### Caratteristiche tecniche

Fornitura di acqua calda Pressione di esercizio

Materiale

max. +80°C 0.5-10 bar

Ottone