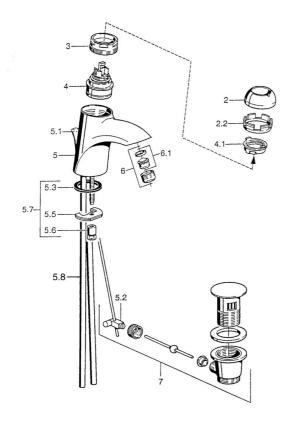

### SP55092100

|      | Nome                                            | Codice   |
|------|-------------------------------------------------|----------|
| 2    | Cappuccio Cromo/Satinato Fuori produzione       | 59906564 |
| 2    | Cappuccio Cromo                                 | 59906563 |
| 2.2  | Manicotto di fissaggio                          | 59906695 |
| 3    | Vite eye, M50x1, SW45                           | 59904775 |
| 4    | Cartuccia, 4.8 eco                              | 59904601 |
| 4    | Cartuccia, 4.8 Eco-Top                          | 59911431 |
| 4.1  | Hot water limiter                               | 59904759 |
| 5.1  | Asta saltarello Cromo Fuori produzione          | 59911788 |
| 5.2  | Snodo                                           | 59904624 |
| 5.3  | Giunto, 37x48x3.5                               | 59911422 |
| 5.5  | Fixing plate                                    | 59904765 |
| 5.6  | Screw, M8x1, SW13                               | 59904766 |
| 5.7  | Set di fissaggio                                | 59910749 |
| 5.8  | Innesto per installazione Cromo                 | 59911791 |
| 6    | Aereatore, M24x1 Oro Fuori produzione           | 59904772 |
| 6    | Aereatore, M24x1 STD HC A Cromo                 | 59902366 |
| 6.1  | Aereatore, M22/24 A                             | 59902081 |
| 7    | Scarico a saltarello Cromo                      | 59911441 |
| 7    | Scarico a saltarello Cromo/Oro Fuori produzione | 59911450 |
| 7    | Scarico a saltarello Satinato Fuori produzione  | 59911442 |
| N.I. | Kit di installazione                            | 59913083 |
|      |                                                 |          |