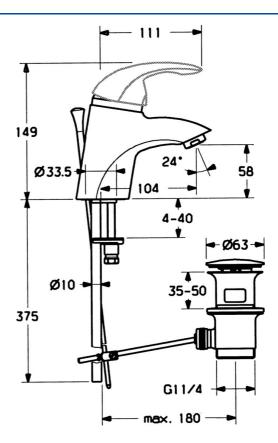

#### **Caratteristiche tecniche**

Fornitura di acqua calda Pressione di esercizio Materiale max. +80°C 0.5-10 bar Ottone