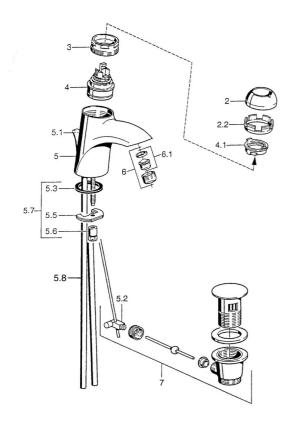

# Náhradné diely

### SP55092100

|      | Názov                                          | Kód      |
|------|------------------------------------------------|----------|
| 2    | Krytka Chróm/Saténová Ukončené                 | 59906564 |
| 2    | Krytka                                         | 59906563 |
| 2.2  | Upevňovacia objímka                            | 59906695 |
| 3    | Očné skrutka, M50x1, SW45                      | 59904775 |
| 4    | Kartuš, 4.8 eco                                | 59904601 |
| 4    | Kartuš, 4.8 Eco-Top                            | 59911431 |
| 4.1  | Hot water limiter                              | 59904759 |
| 5.1  | Ovládacie tiahlo Ukončené                      | 59911788 |
| 5.2  | Spojovací diel tiahla                          | 59904624 |
| 5.3  | Tesnenie, 37x48x3.5                            | 59911422 |
| 5.5  |                                                | 59904765 |
| 5.6  | Skrutka, M8x1, SW13                            | 59904766 |
| 5.7  | Upevňovací set                                 | 59910749 |
| 5.8  |                                                | 59911791 |
| 6    | Aerator, M24x1 Zlatá Ukončené                  | 59904772 |
| 6    | Aerator, M24x1 STD HC A                        | 59902366 |
| 6.1  | Aerator, M22/24 A                              | 59902081 |
| 7    | Vypúšťací ventil umývadla                      | 59911441 |
| 7    | Vypúšťací ventil umývadla Chróm/Zlatá Ukončené | 59911450 |
| 7    | Vypúšťací ventil umývadla Saténová Ukončené    | 59911442 |
| N.I. | Montážny kit                                   | 59913083 |