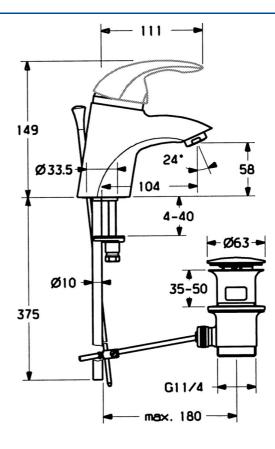

## 55072100 HANSASTAR - Umývadlová batéria Ukončené

EAN: 4015474000384 static.hansa.com/55072100

- Umývadlo
- JednopákováStojanková

- Chróm
- Pevné výtokové rameno
- Bez ovládacej páky

#### Technické vlastnosti

Dodávka teplej vody Pracovný tlak Materiál max. +80°C 0.5-10 bar Mosadz