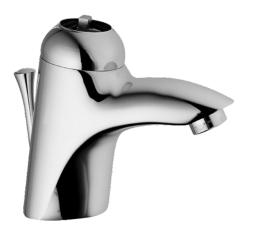

## 55072100 HANSASTAR - Umývadlová batéria Ukončené

EAN: 4015474000384 static.hansa.com/55072100

- Umývadlo
- JednopákováStojanková

- Chróm
- Pevné výtokové rameno
- Bez ovládacej páky

#### Technické vlastnosti

Dodávka teplej vody Pracovný tlak Materiál max. +80°C 0.5-10 bar Mosadz