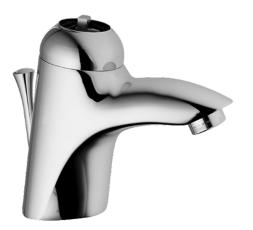

### 55072100 HANSASTAR - Waschtischbatterie Ausgelaufen

EAN: 4015474000384 static.hansa.com/55072100

- Waschtisch
- Einhebelmischer
- Standmontage

- Chrom
- Feststehender Auslauf
- Ohne Bedienhebel