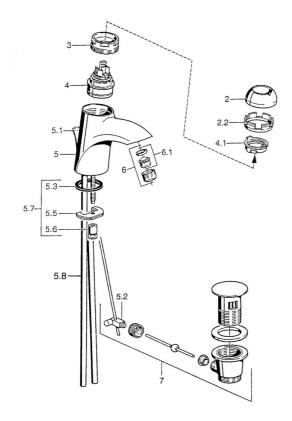

### SP55092100

|      | Name                                     | ArtNr.   |
|------|------------------------------------------|----------|
| 2    | Abdeckkappe Chrom/Seidenmatt Ausgelaufen | 59906564 |
| 2    | Abdeckkappe                              | 59906563 |
| 2.2  | Befestigungshülse                        | 59906695 |
| 3    | Ringschraube, M50x1, SW45                | 59904775 |
| 4    | Kartusche, 4.8 eco                       | 59904601 |
| 4    | Kartusche, 4.8 Eco-Top                   | 59911431 |
| 4.1  | Warmwasser Begrenzer                     | 59904759 |
| 5.1  | Zugstange mit Knopf Ausgelaufen          | 59911788 |
| 5.2  | Gelenkstück                              | 59904624 |
| 5.3  | Dichtung, 37x48x3.5                      | 59911422 |
| 5.5  | Befestigungsplatte                       | 59904765 |
| 5.6  | Schraube, M8x1, SW13                     | 59904766 |
| 5.7  | Befestigungssatz                         | 59910749 |
| 5.8  | Installation Anschluss-Paar              | 59911791 |
| 6    | Luftsprudler, M24x1 Gold Ausgelaufen     | 59904772 |
| 6    | Luftsprudler, M24x1 STD HC A             | 59902366 |
| 6.1  | Luftsprudler, M22/24 A                   | 59902081 |
| 7    | Ablaufgarnitur                           | 59911441 |
| 7    | Ablaufgarnitur Chrom/Gold Ausgelaufen    | 59911450 |
| 7    | Ablaufgarnitur Satin Ausgelaufen         | 59911442 |
| N.I. | Einbausatz                               | 59913083 |
|      |                                          |          |