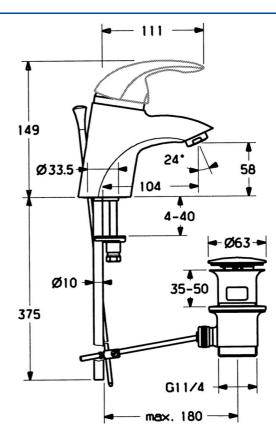

#### Technische Eigenschaften

Warmwasserversorgung Arbeitsdruck Werkstoff max. +80°C 0.5-10 bar Messing