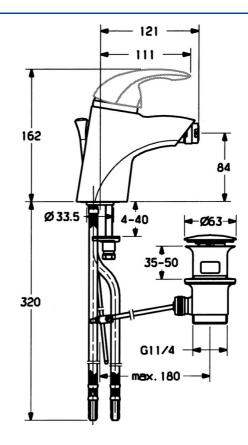

#### Technické vlastnosti

Dodávka teplej vody Pracovný tlak Materiál max. +80°C 0.5-10 bar Mosadz