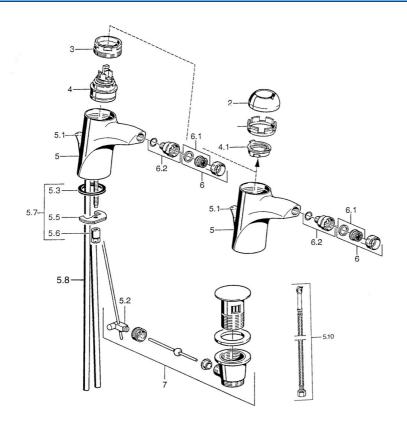

### SP55063200

|      | Názov                                          | Kód      |
|------|------------------------------------------------|----------|
| 2    | Krytka                                         | 59906563 |
| 2    | Krytka Chróm/Saténová Ukončené                 | 59906564 |
| 2.2  | Upevňovacia objímka                            | 59906695 |
| 3    | Očné skrutka, M50x1, SW45                      | 59904775 |
| 4    | Kartuš, 4.8 eco                                | 59904601 |
| 4.1  | Hot water limiter                              | 59904759 |
| 5.2  | Spojovací diel tiahla                          | 59904624 |
| 5.3  | Tesnenie, 37x48x3.5                            | 59911422 |
| 5.4  | Attachment clamp Ukončené                      | 59911416 |
| 5.5  |                                                | 59904765 |
| 5.6  | Skrutka, M8x1, SW13                            | 59904766 |
| 5.7  | Upevňovací set                                 | 59910749 |
| 5.8  | Pripájacie hadičky Ukončené                    | 59911792 |
| 5.8  |                                                | 59911791 |
| 5.9  | O-krúžok, 9x2                                  | 59905095 |
| 5.10 | Flexibilná hadička, L=500, G3/8-M10x1          | 59911767 |
| 6    | Aerator, M24x1 Zlatá Ukončené                  | 59904772 |
| 6    | Aerator, M24x1 STD HC A                        | 59902366 |
| 6.1  | Aerator, M22/24 A                              | 59902081 |
| 6.2  | Ball joint for bidet faucet, M24x1             | 59904920 |
| 7    | Vypúšťací ventil umývadla Chróm/Zlatá Ukončené | 59911450 |
| 7    | Vypúšťací ventil umývadla Saténová Ukončené    | 59911442 |
| 7    | Vypúšťací ventil umývadla                      | 59911441 |
| N.I. | Flexibilná hadička, L=410, G3/8 Ukončené       | 59912302 |
|      |                                                |          |