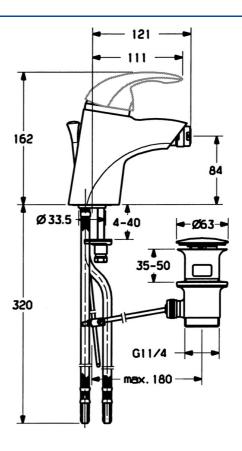

## Dati tecnici

#### Caratteristiche tecniche

Fornitura di acqua calda Pressione di esercizio

Materiale

max. +80°C 0.5-10 bar Ottone