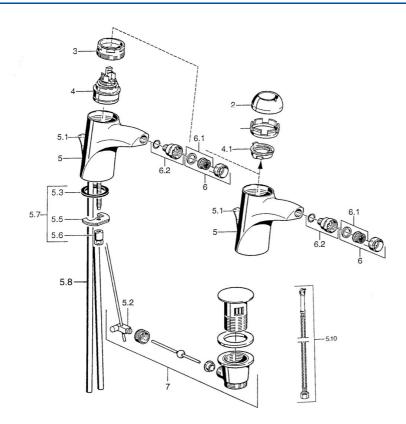

# Parti di ricambio

## SP55063200

|      | Nome                                              | Codice   |
|------|---------------------------------------------------|----------|
| 2    | Cappuccio Cromo                                   | 59906563 |
| 2    | Cappuccio Cromo/Satinato Fuori produzione         | 59906564 |
| 2.2  | Manicotto di fissaggio                            | 59906695 |
| 3    | Vite eye, M50x1, SW45                             | 59904775 |
| 4    | Cartuccia, 4.8 eco                                | 59904601 |
| 4.1  | Hot water limiter                                 | 59904759 |
| 5.2  | Snodo                                             | 59904624 |
| 5.3  | Giunto, 37x48x3.5                                 | 59911422 |
| 5.4  | Attachment clamp Fuori produzione                 | 59911416 |
| 5.5  | Fixing plate                                      | 59904765 |
| 5.6  | Screw, M8x1, SW13                                 | 59904766 |
| 5.7  | Set di fissaggio                                  | 59910749 |
| 5.8  | Tubo flessibile Fuori produzione                  | 59911792 |
| 5.8  | Innesto per installazione Cromo                   | 59911791 |
| 5.9  | O-ring, 9x2                                       | 59905095 |
| 5.10 | Cannette flessibili, L=500, G3/8-M10x1            | 59911767 |
| 6    | Aereatore, M24x1 Oro Fuori produzione             | 59904772 |
| 6    | Aereatore, M24x1 STD HC A Cromo                   | 59902366 |
| 6.1  | Aereatore, M22/24 A                               | 59902081 |
| 6.2  | Aeratore per miscelatore bidet, M24x1             | 59904920 |
| 7    | Scarico a saltarello Cromo/Oro Fuori produzione   | 59911450 |
| 7    | Scarico a saltarello Satinato Fuori produzione    | 59911442 |
| 7    | Scarico a saltarello Cromo                        | 59911441 |
| N.I. | Cannette flessibili, L=410, G3/8 Fuori produzione | 59912302 |
|      |                                                   |          |