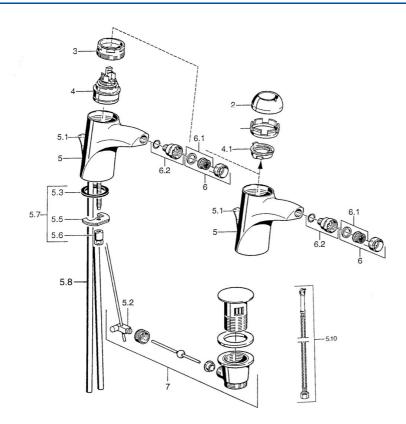

# Parti di ricambio

#### SP55063200

|      | Nome                                              | Codice   |
|------|---------------------------------------------------|----------|
| 2    | Cappuccio Cromo                                   | 59906563 |
| 2    | Cappuccio Cromo/Satinato Fuori produzione         | 59906564 |
| 2.2  | Manicotto di fissaggio                            | 59906695 |
| 3    | Vite eye, M50x1, SW45                             | 59904775 |
| 4    | Cartuccia, 4.8 eco                                | 59904601 |
| 4.1  | Hot water limiter                                 | 59904759 |
| 5.2  | Snodo                                             | 59904624 |
| 5.3  | Giunto, 37x48x3.5                                 | 59911422 |
| 5.4  | Attachment clamp Fuori produzione                 | 59911416 |
| 5.5  | Fixing plate                                      | 59904765 |
| 5.6  | Screw, M8x1, SW13                                 | 59904766 |
| 5.7  | Set di fissaggio                                  | 59910749 |
| 5.8  | Tubo flessibile Fuori produzione                  | 59911792 |
| 5.8  | Innesto per installazione Cromo                   | 59911791 |
| 5.9  | O-ring, 9x2                                       | 59905095 |
| 5.10 | Cannette flessibili, L=500, G3/8-M10x1            | 59911767 |
| 6    | Aereatore, M24x1 Oro Fuori produzione             | 59904772 |
| 6    | Aereatore, M24x1 STD HC A Cromo                   | 59902366 |
| 6.1  | Aereatore, M22/24 A                               | 59902081 |
| 6.2  | Aeratore per miscelatore bidet, M24x1             | 59904920 |
| 7    | Scarico a saltarello Cromo/Oro Fuori produzione   | 59911450 |
| 7    | Scarico a saltarello Satinato Fuori produzione    | 59911442 |
| 7    | Scarico a saltarello Cromo                        | 59911441 |
| N.I. | Cannette flessibili, L=410, G3/8 Fuori produzione | 59912302 |
|      |                                                   |          |