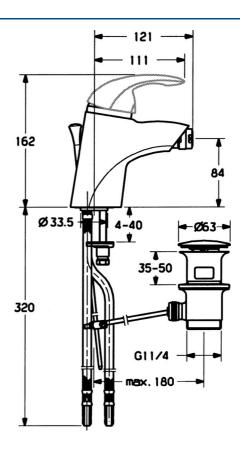

#### Caratteristiche tecniche

Fornitura di acqua calda Pressione di esercizio

Materiale

max. +80°C 0.5-10 bar

Ottone