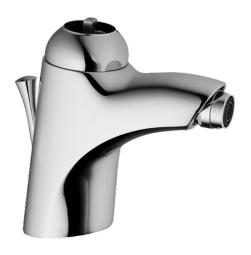

## Technické údaje

## Technické vlastnosti

Dodávka teplej vody max. +80°C Pracovný tlak 0.5-10 bar Materiál Mosadz