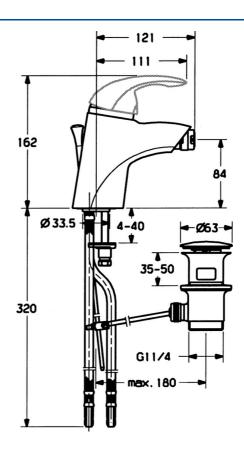

## Náhradné diely

## SP55063200

|      | Názov                                          | Kód      |
|------|------------------------------------------------|----------|
| 2    | Krytka                                         | 59906563 |
| 2    | Krytka Chróm/Saténová Ukončené                 | 59906564 |
| 2.2  | Upevňovacia objímka                            | 59906695 |
| 3    | Očné skrutka, M50x1, SW45                      | 59904775 |
| 4    | Kartuš, 4.8 eco                                | 59904601 |
| 4.1  | Hot water limiter                              | 59904759 |
| 5.2  | Spojovací diel tiahla                          | 59904624 |
| 5.3  | Tesnenie, 37x48x3.5                            | 59911422 |
| 5.4  | Attachment clamp Ukončené                      | 59911416 |
| 5.5  |                                                | 59904765 |
| 5.6  | Skrutka, M8x1, SW13                            | 59904766 |
| 5.7  | Upevňovací set                                 | 59910749 |
| 5.8  | Pripájacie hadičky Ukončené                    | 59911792 |
| 5.8  |                                                | 59911791 |
| 5.9  | O-krúžok, 9x2                                  | 59905095 |
| 5.10 | Flexibilná hadička, L=500, G3/8-M10x1          | 59911767 |
| 6    | Aerator, M24x1 Zlatá Ukončené                  | 59904772 |
| 6    | Aerator, M24x1 STD HC A                        | 59902366 |
| 6.1  | Aerator, M22/24 A                              | 59902081 |
| 6.2  | Ball joint for bidet faucet, M24x1             | 59904920 |
| 7    | Vypúšťací ventil umývadla Chróm/Zlatá Ukončené | 59911450 |
| 7    | Vypúšťací ventil umývadla Saténová Ukončené    | 59911442 |
| 7    | Vypúšťací ventil umývadla                      | 59911441 |
| N.I. | Flexibilná hadička, L=410, G3/8 Ukončené       | 59912302 |