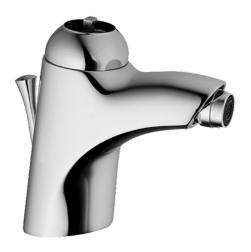

## Technische eigenschappen

Warmwatertoevoer max. +80°C Werkdruk 0.5-10 bar Materiaal brass