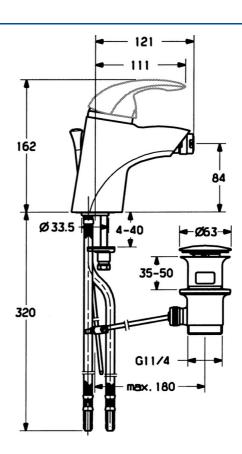

## Reserveonderdelen

## SP55063200

|      | Naam                                           | Code     |
|------|------------------------------------------------|----------|
| 2    | Kap Chroom                                     | 59906563 |
| 2    | Kap Chroom/Satijn Stopgezet                    | 59906564 |
| 2.2  | Vaststelling van de mouw                       | 59906695 |
| 3    | Schroefoog, M50x1, SW45                        | 59904775 |
| 4    | Binnenwerk, 4.8 eco                            | 59904601 |
| 4.1  | Hot water limiter                              | 59904759 |
| 5.2  | Gewrichtstuk                                   | 59904624 |
| 5.3  | Dichting, 37x48x3.5                            | 59911422 |
| 5.4  | Attachment clamp Stopgezet                     | 59911416 |
| 5.5  | Fixing plate                                   | 59904765 |
| 5.6  | Schroef, M8x1, SW13                            | 59904766 |
| 5.7  | Bevestigingsset                                | 59910749 |
| 5.8  | Slangen Stopgezet                              | 59911792 |
| 5.8  | Chroom                                         | 59911791 |
| 5.9  | O-ring, 9x2                                    | 59905095 |
| 5.10 | Flexibele aansluitingen, L=500, G3/8-M10x1     | 59911767 |
| 6    | Mousseur, M24x1 Goud Stopgezet                 | 59904772 |
| 6    | Mousseur, M24x1 STD HC A Chroom                | 59902366 |
| 6.1  | Mousseur, M22/24 A                             | 59902081 |
| 6.2  | Kogelstuk bidet, M24x1                         | 59904920 |
| 7    | Wastegarnituur Chroom/Goud Stopgezet           | 59911450 |
| 7    | Wastegarnituur Satijn Stopgezet                | 59911442 |
| 7    | Wastegarnituur Chroom                          | 59911441 |
| N.I. | Flexibele aansluitingen, L=410, G3/8 Stopgezet | 59912302 |