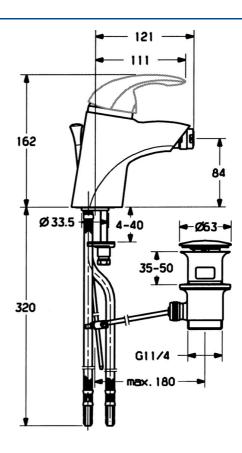

#### Caratteristiche tecniche

Fornitura di acqua calda Pressione di esercizio Materiale max. +80°C 0.5-10 bar Ottone