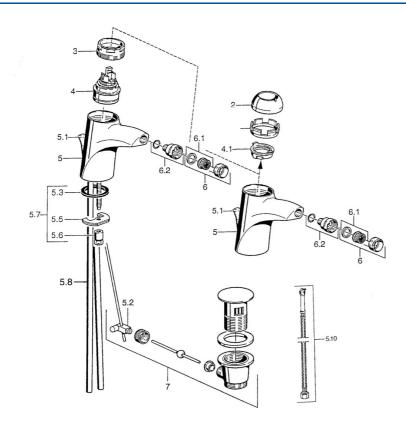

### SP55063200

|      | Nome                                              | Codice   |
|------|---------------------------------------------------|----------|
| 2    | Cappuccio Cromo                                   | 59906563 |
| 2    | Cappuccio Cromo/Satinato Fuori produzione         | 59906564 |
| 2.2  | Manicotto di fissaggio                            | 59906695 |
| 3    | Vite eye, M50x1, SW45                             | 59904775 |
| 4    | Cartuccia, 4.8 eco                                | 59904601 |
| 4.1  | Hot water limiter                                 | 59904759 |
| 5.2  | Snodo                                             | 59904624 |
| 5.3  | Giunto, 37x48x3.5                                 | 59911422 |
| 5.4  | Attachment clamp Fuori produzione                 | 59911416 |
| 5.5  | Fixing plate                                      | 59904765 |
| 5.6  | Screw, M8x1, SW13                                 | 59904766 |
| 5.7  | Set di fissaggio                                  | 59910749 |
| 5.8  | Tubo flessibile Fuori produzione                  | 59911792 |
| 5.8  | Innesto per installazione Cromo                   | 59911791 |
| 5.9  | O-ring, 9x2                                       | 59905095 |
| 5.10 | Cannette flessibili, L=500, G3/8-M10x1            | 59911767 |
| 6    | Aereatore, M24x1 Oro Fuori produzione             | 59904772 |
| 6    | Aereatore, M24x1 STD HC A Cromo                   | 59902366 |
| 6.1  | Aereatore, M22/24 A                               | 59902081 |
| 6.2  | Aeratore per miscelatore bidet, M24x1             | 59904920 |
| 7    | Scarico a saltarello Cromo/Oro Fuori produzione   | 59911450 |
| 7    | Scarico a saltarello Satinato Fuori produzione    | 59911442 |
| 7    | Scarico a saltarello Cromo                        | 59911441 |
| N.I. | Cannette flessibili, L=410, G3/8 Fuori produzione | 59912302 |
|      |                                                   |          |