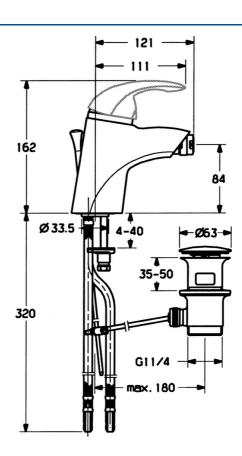

## Ersatzteile

## SP55063200

|      | Name                                                    | ArtNr.   |
|------|---------------------------------------------------------|----------|
| 2    | Abdeckkappe                                             | 59906563 |
| 2    | Abdeckkappe Chrom/Seidenmatt Ausgelaufen                | 59906564 |
| 2.2  | Befestigungshülse                                       | 59906695 |
| 3    | Ringschraube, M50x1, SW45                               | 59904775 |
| 4    | Kartusche, 4.8 eco                                      | 59904601 |
| 4.1  | Warmwasser Begrenzer                                    | 59904759 |
| 5.2  | Gelenkstück                                             | 59904624 |
| 5.3  | Dichtung, 37x48x3.5                                     | 59911422 |
| 5.4  | Befestigungsklammer Ausgelaufen                         | 59911416 |
| 5.5  | Befestigungsplatte                                      | 59904765 |
| 5.6  | Schraube, M8x1, SW13                                    | 59904766 |
| 5.7  | Befestigungssatz                                        | 59910749 |
| 5.8  | Schlauch Ausgelaufen                                    | 59911792 |
| 5.8  | Installation Anschluss-Paar                             | 59911791 |
| 5.9  | O-Ring, 9x2                                             | 59905095 |
| 5.10 | Anschlußschlauch, L=500, G3/8-M10x1                     | 59911767 |
| 6    | Luftsprudler, M24x1 Gold Ausgelaufen                    | 59904772 |
| 6    | Luftsprudler, M24x1 STD HC A                            | 59902366 |
| 6.1  | Luftsprudler, M22/24 A                                  | 59902081 |
| 6.2  | Strahlregler mit Kugelgelenk für Bidetarmatur,<br>M24x1 | 59904920 |
| 7    | Ablaufgarnitur Chrom/Gold Ausgelaufen                   | 59911450 |
| 7    | Ablaufgarnitur Satin Ausgelaufen                        | 59911442 |
| 7    | Ablaufgarnitur                                          | 59911441 |
| N.I. | Anschlußschlauch, L=410, G3/8 Ausgelaufen               | 59912302 |
|      |                                                         |          |