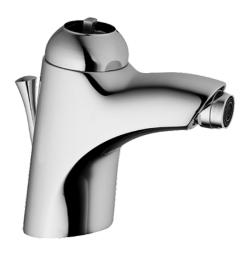

## **Technische Daten**

## Technische Eigenschaften

Warmwasserversorgung max. +80°C Arbeitsdruck 0.5-10 bar Werkstoff Messing