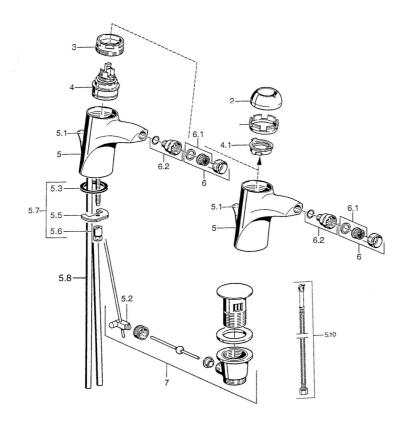

## Parti di ricambio

### SP55063200

|      | Nome                                              | Codice   |
|------|---------------------------------------------------|----------|
| 2    | Cappuccio Cromo                                   | 59906563 |
| 2    | Cappuccio Cromo/Satinato Fuori produzione         | 59906564 |
| 2.2  | Manicotto di fissaggio                            | 59906695 |
| 3    | Vite eye, M50x1, SW45                             | 59904775 |
| 4    | Cartuccia, 4.8 eco                                | 59904601 |
| 4.1  | Hot water limiter                                 | 59904759 |
| 5.2  | Snodo                                             | 59904624 |
| 5.3  | Giunto, 37x48x3.5                                 | 59911422 |
| 5.4  | Attachment clamp Fuori produzione                 | 59911416 |
| 5.5  | Fixing plate                                      | 59904765 |
| 5.6  | Screw, M8x1, SW13                                 | 59904766 |
| 5.7  | Set di fissaggio                                  | 59910749 |
| 5.8  | Tubo flessibile Fuori produzione                  | 59911792 |
| 5.8  | Innesto per installazione Cromo                   | 59911791 |
| 5.9  | O-ring, 9x2                                       | 59905095 |
| 5.10 | Cannette flessibili, L=500, G3/8-M10x1            | 59911767 |
| 6    | Aereatore, M24x1 Oro Fuori produzione             | 59904772 |
| 6    | Aereatore, M24x1 STD HC A Cromo                   | 59902366 |
| 6.1  | Aereatore, M22/24 A                               | 59902081 |
| 6.2  | Aeratore per miscelatore bidet, M24x1             | 59904920 |
| 7    | Scarico a saltarello Cromo/Oro Fuori produzione   | 59911450 |
| 7    | Scarico a saltarello Satinato Fuori produzione    | 59911442 |
| 7    | Scarico a saltarello Cromo                        | 59911441 |
| N.I. | Cannette flessibili, L=410, G3/8 Fuori produzione | 59912302 |