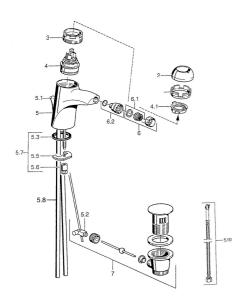

## Parti di ricambio

### SP55063200

|      | Nome                                              | Codice   |
|------|---------------------------------------------------|----------|
| 2    | Cappuccio Cromo                                   | 59906563 |
| 2    | Cappuccio Cromo/Satinato Fuori produzione         | 59906564 |
| 2.2  | Manicotto di fissaggio                            | 59906695 |
| 3    | Vite eye, M50x1, SW45                             | 59904775 |
| 4    | Cartuccia, 4.8 eco                                | 59904601 |
| 4.1  | Hot water limiter                                 | 59904759 |
| 5.2  | Snodo                                             | 59904624 |
| 5.3  | Giunto, 37x48x3.5                                 | 59911422 |
| 5.4  | Attachment clamp Fuori produzione                 | 59911416 |
| 5.5  | Fixing plate                                      | 59904765 |
| 5.6  | Screw, M8x1, SW13                                 | 59904766 |
| 5.7  | Set di fissaggio                                  | 59910749 |
| 5.8  | Tubo flessibile Fuori produzione                  | 59911792 |
| 5.8  | Innesto per installazione Cromo                   | 59911791 |
| 5.9  | O-ring, 9x2                                       | 59905095 |
| 5.10 | Cannette flessibili, L=500, G3/8-M10x1            | 59911767 |
| 6    | Aereatore, M24x1 Oro Fuori produzione             | 59904772 |
| 6    | Aereatore, M24x1 STD HC A Cromo                   | 59902366 |
| 6.1  | Aereatore, M22/24 A                               | 59902081 |
| 6.2  | Aeratore per miscelatore bidet, M24x1             | 59904920 |
| 7    | Scarico a saltarello Cromo/Oro Fuori produzione   | 59911450 |
| 7    | Scarico a saltarello Satinato Fuori produzione    | 59911442 |
| 7    | Scarico a saltarello Cromo                        | 59911441 |
| N.I. | Cannette flessibili, L=410, G3/8 Fuori produzione | 59912302 |