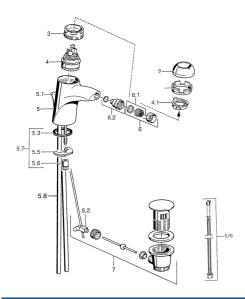

## **Ersatzteile**

## SP55063200

|      | Name                                                    | ArtNr.   |
|------|---------------------------------------------------------|----------|
| 2    | Abdeckkappe                                             | 59906563 |
| 2    | Abdeckkappe Chrom/Seidenmatt Ausgelaufen                | 59906564 |
| 2.2  | Befestigungshülse                                       | 59906695 |
| 3    | Ringschraube, M50x1, SW45                               | 59904775 |
| 4    | Kartusche, 4.8 eco                                      | 59904601 |
| 4.1  | Warmwasser Begrenzer                                    | 59904759 |
| 5.2  | Gelenkstück                                             | 59904624 |
| 5.3  | Dichtung, 37x48x3.5                                     | 59911422 |
| 5.4  | Befestigungsklammer Ausgelaufen                         | 59911416 |
| 5.5  | Befestigungsplatte                                      | 59904765 |
| 5.6  | Schraube, M8x1, SW13                                    | 59904766 |
| 5.7  | Befestigungssatz                                        | 59910749 |
| 5.8  | Schlauch Ausgelaufen                                    | 59911792 |
| 5.8  | Installation Anschluss-Paar                             | 59911791 |
| 5.9  | O-Ring, 9x2                                             | 59905095 |
| 5.10 | Anschlußschlauch, L=500, G3/8-M10x1                     | 59911767 |
| 6    | Luftsprudler, M24x1 Gold Ausgelaufen                    | 59904772 |
| 6    | Luftsprudler, M24x1 STD HC A                            | 59902366 |
| 6.1  | Luftsprudler, M22/24 A                                  | 59902081 |
| 6.2  | Strahlregler mit Kugelgelenk für Bidetarmatur,<br>M24x1 | 59904920 |
| 7    | Ablaufgarnitur Chrom/Gold Ausgelaufen                   | 59911450 |
| 7    | Ablaufgarnitur Satin Ausgelaufen                        | 59911442 |
| 7    | Ablaufgarnitur                                          | 59911441 |
| N.I. | Anschlußschlauch, L=410, G3/8 Ausgelaufen               | 59912302 |
|      |                                                         |          |