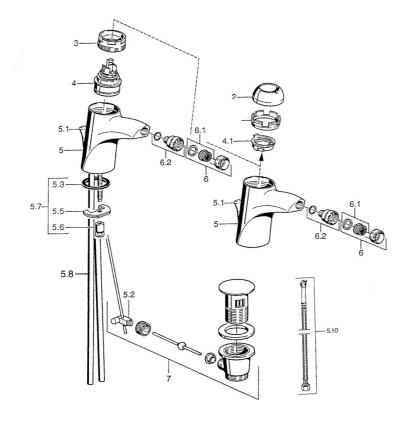

## **Ersatzteile**

## SP55063200

|      | Name                                                    | ArtNr.   |
|------|---------------------------------------------------------|----------|
| 2    | Abdeckkappe                                             | 59906563 |
| 2    | Abdeckkappe Chrom/Seidenmatt Ausgelaufen                | 59906564 |
| 2.2  | Befestigungshülse                                       | 59906695 |
| 3    | Ringschraube, M50x1, SW45                               | 59904775 |
| 4    | Kartusche, 4.8 eco                                      | 59904601 |
| 4.1  | Warmwasser Begrenzer                                    | 59904759 |
| 5.2  | Gelenkstück                                             | 59904624 |
| 5.3  | Dichtung, 37x48x3.5                                     | 59911422 |
| 5.4  | Befestigungsklammer Ausgelaufen                         | 59911416 |
| 5.5  | Befestigungsplatte                                      | 59904765 |
| 5.6  | Schraube, M8x1, SW13                                    | 59904766 |
| 5.7  | Befestigungssatz                                        | 59910749 |
| 5.8  | Schlauch Ausgelaufen                                    | 59911792 |
| 5.8  | Installation Anschluss-Paar                             | 59911791 |
| 5.9  | O-Ring, 9x2                                             | 59905095 |
| 5.10 | Anschlußschlauch, L=500, G3/8-M10x1                     | 59911767 |
| 6    | Luftsprudler, M24x1 Gold Ausgelaufen                    | 59904772 |
| 6    | Luftsprudler, M24x1 STD HC A                            | 59902366 |
| 6.1  | Luftsprudler, M22/24 A                                  | 59902081 |
| 6.2  | Strahlregler mit Kugelgelenk für Bidetarmatur,<br>M24x1 | 59904920 |
| 7    | Ablaufgarnitur Chrom/Gold Ausgelaufen                   | 59911450 |
| 7    | Ablaufgarnitur Satin Ausgelaufen                        | 59911442 |
| 7    | Ablaufgarnitur                                          | 59911441 |
| N.I. | Anschlußschlauch, L=410, G3/8 Ausgelaufen               | 59912302 |
|      |                                                         |          |