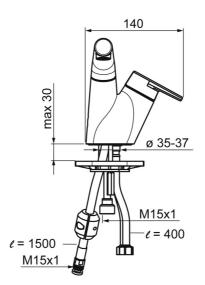

#### Vlastnosti prietoku

| Prietok pri tlaku 3 bar      | 6.0 l/min  |  |
|------------------------------|------------|--|
| Technické vlastnosti         |            |  |
| Veľkosť DN (menovitý rozmer) | DN15       |  |
| Dodávka teplej vody          | max. +70°C |  |
| Pracovný tlak                | 0.5-10 bar |  |
| Spojovacia veľkosť           | G3/8       |  |
| Projection                   | 168 mm     |  |
| Materiál                     | Mosadz     |  |
| Predpisy                     |            |  |
| Norma EN                     | EN 817     |  |