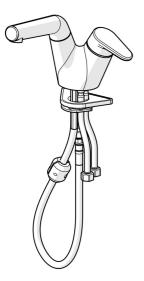

## Náhradné diely

### SP55052281

|      | Názov                                                        | Kód      |
|------|--------------------------------------------------------------|----------|
| 1    | Ovládacia rukoväť                                            | 59914340 |
| 2    | Záslepka                                                     | 59914341 |
| 3    | Krytka Ukončené                                              | 59914342 |
| 4    | Prítlačná matica, M42x1.5, SW 38                             | 59914128 |
| 5    | Kartuš, 4.0 Classic                                          | 59914129 |
| 6    | O-krúžok, 53.64x2.62 Ukončené                                | 59914369 |
| 7    | Podložka                                                     | 59910008 |
| 8    | Upevňovacia skrutka, M6x65 Ukončené                          | 59914259 |
| 9    | Upevňovacia sada                                             | 59914344 |
| 10   | Tlačný uzáver odpadu                                         | 59913988 |
| 11   | Výsuvná časť výtokového ramena drezových<br>batérii, (-2018) | 59914346 |
| 11   | Výsuvná časť výtokového ramena drezových<br>batérii, (2018-) | 59914711 |
| 12   | Aerator a kľúč, M18.5x1                                      | 59914350 |
| 13   | Pripájacie hadičky, L=1500, G1/2-M15x1                       | 59914345 |
| 14   | Counterbalance                                               | 59914039 |
| N.I. | Flexibilná hadička, L=430, G3/8-M8x1                         | 59913964 |
| N.I. | Kľúč, 38 mm                                                  | 59914176 |
| N.I. | Socket wrench, 9 mm                                          | 59914181 |
|      |                                                              |          |