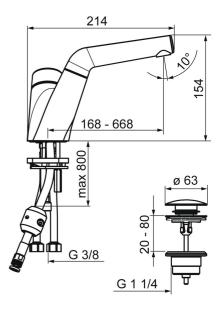

#### Vlastnosti prietoku

| Prietok pri tlaku 3 bar      | 6.0 l/min  |  |
|------------------------------|------------|--|
| Technické vlastnosti         |            |  |
| Veľkosť DN (menovitý rozmer) | DN15       |  |
| Dodávka teplej vody          | max. +70°C |  |
| Pracovný tlak                | 0.5-10 bar |  |
| Spojovacia veľkosť           | G3/8       |  |
| Projection                   | 168 mm     |  |
| Materiál                     | Mosadz     |  |
| Predpisy                     |            |  |
| Norma EN                     | EN 817     |  |