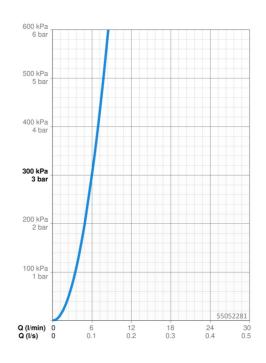

#### Vlastnosti prietoku

| Prietok pri tlaku 3 bar      | 6.0 l/min  |  |
|------------------------------|------------|--|
| Technické vlastnosti         |            |  |
| Veľkosť DN (menovitý rozmer) | DN15       |  |
| Dodávka teplej vody          | max. +70°C |  |
| Pracovný tlak                | 0.5-10 bar |  |
| Spojovacia veľkosť           | G3/8       |  |
| Projection                   | 168 mm     |  |
| Materiál                     | Mosadz     |  |
| Predpisy                     |            |  |
| Norma EN                     | EN 817     |  |