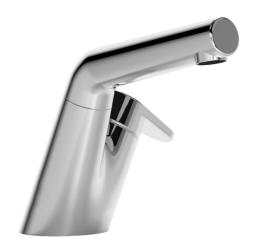

## 55052281 HANSASIGNATUR - Umývadlová batéria Ukončené

EAN: 4015474278028 static.hansa.com/55052281

- Umývadlo
- Jednopáková
- Stojanková
- Chróm
- Otočné výtokové rameno, Model s vyťahovacou sprškou
- Páka so symbolom teplej a studenej vody, Jedna ovládacia
  páka / rukoväť
- Tlačný uzáver odpadu
- Funkcie pre nastavenie maximálnej teploty a prietoku vody, Nastaviteľný obmedzovač teploty vody (súčasť dodávky, možnosť dodatočnej inštalácie)
- Filter, filtre na nečistoty, Ø 40 mm keramická kartuša pre ovládanie teploty a prietoku vody
  - Flexibilné pripojovacie hadičky
  - Vodné cesty bez poniklovania