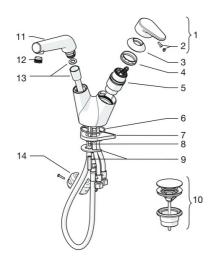

### SP55052281

|      | Názov                                                        | Kód      |
|------|--------------------------------------------------------------|----------|
| 1    | Ovládacia rukoväť                                            | 59914340 |
| 2    | Záslepka                                                     | 59914341 |
| 3    | Krytka Ukončené                                              | 59914342 |
| 4    | Prítlačná matica, M42x1.5, SW 38                             | 59914128 |
| 5    | Kartuš, 4.0 Classic                                          | 59914129 |
| 6    | O-krúžok, 53.64x2.62 Ukončené                                | 59914369 |
| 7    | Podložka                                                     | 59910008 |
| 8    | Upevňovacia skrutka, M6x65 Ukončené                          | 59914259 |
| 9    | Upevňovacia sada                                             | 59914344 |
| 10   | Tlačný uzáver odpadu                                         | 59913988 |
| 11   | Výsuvná časť výtokového ramena drezových<br>batérii, (-2018) | 59914346 |
| 11   | Výsuvná časť výtokového ramena drezových<br>batérii, (2018-) | 59914711 |
| 12   | Aerator a kľúč, M18.5x1                                      | 59914350 |
| 13   | Pripájacie hadičky, L=1500, G1/2-M15x1                       | 59914345 |
| 14   | Counterbalance                                               | 59914039 |
| N.I. | Flexibilná hadička, L=430, G3/8-M8x1                         | 59913964 |
| N.I. | Kľúč, 38 mm                                                  | 59914176 |
| N.I. | Socket wrench, 9 mm                                          | 59914181 |
|      |                                                              |          |