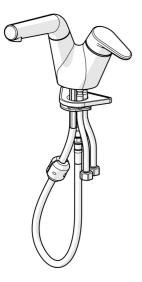

## Parti di ricambio

### SP55052281

|      | Nome                                      | Codice   |  |  |
|------|-------------------------------------------|----------|--|--|
| 1    | Leva Cromo                                | 59914340 |  |  |
| 2    | Тарро                                     | 59914341 |  |  |
| 3    | Cappuccio Cromo Fuori produzione          | 59914342 |  |  |
| 4    | Dado di fissaggio, M42x1.5, SW 38         | 59914128 |  |  |
| 5    | Cartuccia, 4.0 Classic                    | 59914129 |  |  |
| 6    | O-ring, 53.64x2.62 Fuori produzione       | 59914369 |  |  |
| 7    | Base per fissaggio                        | 59910008 |  |  |
| 8    | Viti di fissaggio, M6x65 Fuori produzione | 59914259 |  |  |
| 9    | Set di fissaggio                          | 59914344 |  |  |
| 10   | Scarico rapido Cromo                      | 59913988 |  |  |
| 11   | Bocca estraibile, (-2018) Cromo           | 59914346 |  |  |
| 11   | Bocca estraibile, (2018-) Cromo           | 59914711 |  |  |
| 12   | Aeretore e chiave, M18.5x1 Cromo          | 59914350 |  |  |
| 13   | Tubo flessibile, L=1500, G1/2-M15x1       | 59914345 |  |  |
| 14   | Counterbalance                            | 59914039 |  |  |
| N.I. | Cannette flessibili, L=430, G3/8-M8x1     | 59913964 |  |  |
| N.I. | Chiave, 38 mm                             | 59914176 |  |  |
| N.I. | Socket wrench, 9 mm                       | 59914181 |  |  |
|      |                                           |          |  |  |