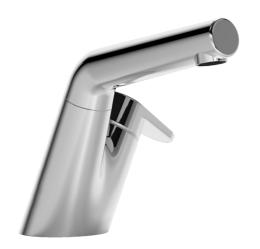

EAN: 4015474278028 static.hansa.com/55052281

- Lavabo
- Monocomando
- Montaggio d'appoggio
- Cromo
- Bocca orientabile, Bocca estraibile
- Leva con simbolo F+C, Leva/Manopola monocomando
- Piletta di scarico push
- Limitatore di temperatura, Limitatore di temperatura regolabile
- Filtro/i anti-impurità, Cartuccia a dischi ceramici ø 40mm
- Collegamento con flessibili
- Condotti acqua senza rivestimento in nichel