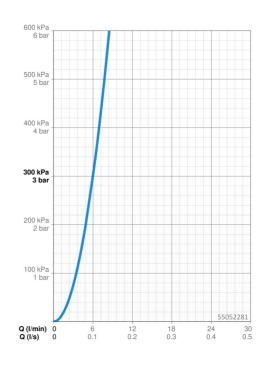

#### **Caratteristiche flusso**

| Portata 3 bar                   | 6.0 l/min  |  |
|---------------------------------|------------|--|
| Caratteristiche tecniche        |            |  |
| Misura DN (dimensione nominale) | DN15       |  |
| Fornitura di acqua calda        | max. +70°C |  |
| Pressione di esercizio          | 0.5-10 bar |  |
| Misura della connessione        | G3/8       |  |
| Projection                      | 168 mm     |  |
| Materiale                       | Ottone     |  |
| Norme                           |            |  |
| Standard EN                     | EN 817     |  |