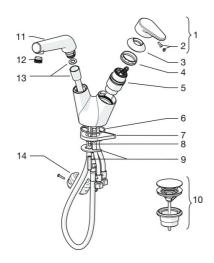

## Parti di ricambio

### SP55052281

|      | Nome                                      | Codice   |  |  |
|------|-------------------------------------------|----------|--|--|
| 1    | Leva Cromo                                | 59914340 |  |  |
| 2    | Тарро                                     | 59914341 |  |  |
| 3    | Cappuccio Cromo Fuori produzione          | 59914342 |  |  |
| 4    | Dado di fissaggio, M42x1.5, SW 38         | 59914128 |  |  |
| 5    | Cartuccia, 4.0 Classic                    | 59914129 |  |  |
| 6    | O-ring, 53.64x2.62 Fuori produzione       | 59914369 |  |  |
| 7    | Base per fissaggio                        | 59910008 |  |  |
| 8    | Viti di fissaggio, M6x65 Fuori produzione | 59914259 |  |  |
| 9    | Set di fissaggio                          | 59914344 |  |  |
| 10   | Scarico rapido Cromo                      | 59913988 |  |  |
| 11   | Bocca estraibile, (-2018) Cromo           | 59914346 |  |  |
| 11   | Bocca estraibile, (2018-) Cromo           | 59914711 |  |  |
| 12   | Aeretore e chiave, M18.5x1 Cromo          | 59914350 |  |  |
| 13   | Tubo flessibile, L=1500, G1/2-M15x1       | 59914345 |  |  |
| 14   | Counterbalance                            | 59914039 |  |  |
| N.I. | Cannette flessibili, L=430, G3/8-M8x1     | 59913964 |  |  |
| N.I. | Chiave, 38 mm                             | 59914176 |  |  |
| N.I. | Socket wrench, 9 mm                       | 59914181 |  |  |
|      |                                           |          |  |  |