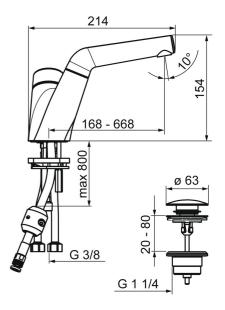

#### **Caratteristiche flusso**

| Portata 3 bar                   | 6.0 l/min  |  |
|---------------------------------|------------|--|
| Caratteristiche tecniche        |            |  |
| Misura DN (dimensione nominale) | DN15       |  |
| Fornitura di acqua calda        | max. +70°C |  |
| Pressione di esercizio          | 0.5-10 bar |  |
| Misura della connessione        | G3/8       |  |
| Projection                      | 168 mm     |  |
| Materiale                       | Ottone     |  |
| Norme                           |            |  |
| Standard EN                     | EN 817     |  |