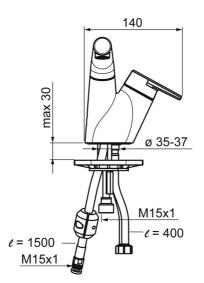

#### **Caratteristiche flusso**

| Portata 3 bar                   | 6.0 l/min  |  |
|---------------------------------|------------|--|
| Caratteristiche tecniche        |            |  |
| Misura DN (dimensione nominale) | DN15       |  |
| Fornitura di acqua calda        | max. +70°C |  |
| Pressione di esercizio          | 0.5-10 bar |  |
| Misura della connessione        | G3/8       |  |
| Projection                      | 168 mm     |  |
| Materiale                       | Ottone     |  |
| Norme                           |            |  |
| Standard EN                     | EN 817     |  |