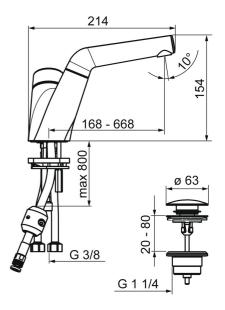

#### **Flow properties**

| Flow-rate at 3 bar          | 6.0 l/min  |  |
|-----------------------------|------------|--|
| Technical properties        |            |  |
| DN-size (nominal dimension) | DN15       |  |
| Hot water supply            | max. +70°C |  |
| Working pressure            | 0.5-10 bar |  |
| Connection size             | G3/8       |  |
| Projection                  | 168 mm     |  |
| Material                    | Brass      |  |
| Regulations                 |            |  |
| EN standard                 | EN 817     |  |