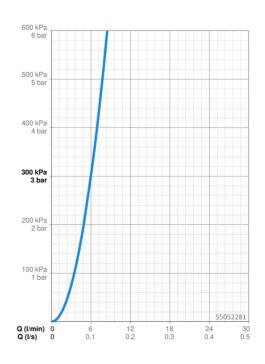

#### **Flow properties**

| Flow-rate at 3 bar          | 6.0 l/min  |  |
|-----------------------------|------------|--|
| Technical properties        |            |  |
| DN-size (nominal dimension) | DN15       |  |
| Hot water supply            | max. +70°C |  |
| Working pressure            | 0.5-10 bar |  |
| Connection size             | G3/8       |  |
| Projection                  | 168 mm     |  |
| Material                    | Brass      |  |
| Regulations                 |            |  |
| EN standard                 | EN 817     |  |