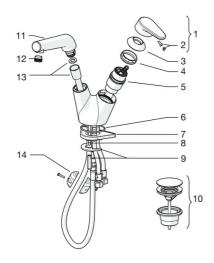

## Spare parts

### SP55052281

|      | Name                             | Code     |  |
|------|----------------------------------|----------|--|
| 1    | Lever                            | 59914340 |  |
| 2    | Symbol plug                      | 59914341 |  |
| 3    | Covering cap Discontinued        | 59914342 |  |
| 4    | Tightening nut, M42x1.5, SW 38   | 59914128 |  |
| 5    | Cartridge, 4.0 Classic           | 59914129 |  |
| 6    | O-ring, 53.64x2.62 Discontinued  | 59914369 |  |
| 7    | Supporting plate                 | 59910008 |  |
| 8    | Fixing screw, M6x65 Discontinued | 59914259 |  |
| 9    | Fixing plate with a nut          | 59914344 |  |
| 10   | Rapid pop-up waste               | 59913988 |  |
| 11   | Pull-out spout, (-2018)          | 59914346 |  |
| 11   | Pull-out spout, (2018-)          | 59914711 |  |
| 12   | Aerator and key, M18.5x1         | 59914350 |  |
| 13   | Hose, L=1500, G1/2-M15x1         | 59914345 |  |
| 14   | Counterbalance                   | 59914039 |  |
| N.I. | Flexible pipe, L=430, G3/8-M8x1  | 59913964 |  |
| N.I. | Key, 38 mm                       | 59914176 |  |
| N.I. | Socket wrench, 9 mm              | 59914181 |  |
|      |                                  |          |  |