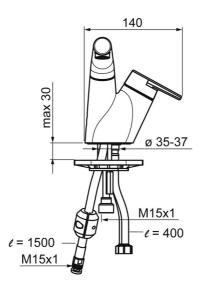

#### **Flow properties**

| Flow-rate at 3 bar          | 6.0 l/min  |  |
|-----------------------------|------------|--|
| Technical properties        |            |  |
| DN-size (nominal dimension) | DN15       |  |
| Hot water supply            | max. +70°C |  |
| Working pressure            | 0.5-10 bar |  |
| Connection size             | G3/8       |  |
| Projection                  | 168 mm     |  |
| Material                    | Brass      |  |
| Regulations                 |            |  |
| EN standard                 | EN 817     |  |