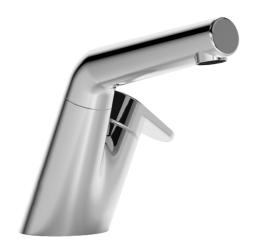

EAN: 4015474278028 static.hansa.com/55052281

- Washbasin
- Single-lever
- Deck mounted
- Chrome
- Swivel spout, Pull-out model
- Hot/Cold symbols, Single operating lever/handle
- Push pop-up waste without draw-rod
- Limitation option for maximum temperature and flow-rate, Adjustable hot water stop (included, retrofittable)
- Litter filter(s), Ø 40 mm ceramic cartridge for flow and temperature control
- Flexible inlet pipes
- Waterways without nickel coating