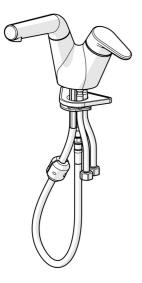

## Spare parts

### SP55052281

|      | Name                             | Code     |  |
|------|----------------------------------|----------|--|
| 1    | Lever                            | 59914340 |  |
| 2    | Symbol plug                      | 59914341 |  |
| 3    | Covering cap Discontinued        | 59914342 |  |
| 4    | Tightening nut, M42x1.5, SW 38   | 59914128 |  |
| 5    | Cartridge, 4.0 Classic           | 59914129 |  |
| 6    | O-ring, 53.64x2.62 Discontinued  | 59914369 |  |
| 7    | Supporting plate                 | 59910008 |  |
| 8    | Fixing screw, M6x65 Discontinued | 59914259 |  |
| 9    | Fixing plate with a nut          | 59914344 |  |
| 10   | Rapid pop-up waste               | 59913988 |  |
| 11   | Pull-out spout, (-2018)          | 59914346 |  |
| 11   | Pull-out spout, (2018-)          | 59914711 |  |
| 12   | Aerator and key, M18.5x1         | 59914350 |  |
| 13   | Hose, L=1500, G1/2-M15x1         | 59914345 |  |
| 14   | Counterbalance                   | 59914039 |  |
| N.I. | Flexible pipe, L=430, G3/8-M8x1  | 59913964 |  |
| N.I. | Key, 38 mm                       | 59914176 |  |
| N.I. | Socket wrench, 9 mm              | 59914181 |  |
|      |                                  |          |  |