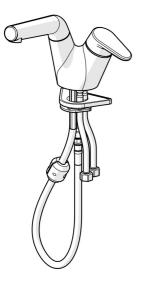

### Ersatzteile

#### SP55052281

|      | Name                                    | ArtNr.   |  |
|------|-----------------------------------------|----------|--|
| 1    | Hebel                                   | 59914340 |  |
| 2    | Dekorkappe                              | 59914341 |  |
| 3    | Abdeckkappe Ausgelaufen                 | 59914342 |  |
| 4    | Spann-Mutter, M42x1.5, SW 38            | 59914128 |  |
| 5    | Kartusche, 4.0 Classic                  | 59914129 |  |
| 6    | O-Ring, 53.64x2.62 Ausgelaufen          | 59914369 |  |
| 7    | PVC-Befestigungsplatte                  | 59910008 |  |
| 8    | Befestigungsschraube, M6x65 Ausgelaufen | 59914259 |  |
| 9    | Befestigungsplatte mit Mutter           | 59914344 |  |
| 10   | Ablaufgarnitur Push-Open                | 59913988 |  |
| 11   | Ausziehbarer Auslauf, (-2018)           | 59914346 |  |
| 11   | Ausziehbarer Auslauf, (2018-)           | 59914711 |  |
| 12   | Luftsprudler und Schlüssel, M18.5x1     | 59914350 |  |
| 13   | Schlauch, L=1500, G1/2-M15x1            | 59914345 |  |
| 14   | Gegengewicht                            | 59914039 |  |
| N.I. | Anschlußschlauch, L=430, G3/8-M8x1      | 59913964 |  |
| N.I. | Schlüssel, 38 mm                        | 59914176 |  |
| N.I. | Steckschlüssel, 9 mm                    | 59914181 |  |
|      |                                         |          |  |