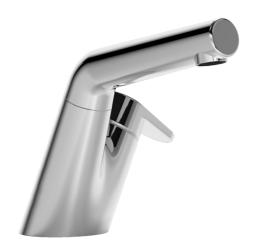

# 55052281 HANSASIGNATUR - Waschtischbatterie Ausgelaufen

EAN: 4015474278028 static.hansa.com/55052281

- Waschtisch
- Einhebelmischer
- Standmontage
- Chrom
- Schwenkbarer Auslauf, Ausziehbarer Auslauf
- Hebel mit W+K-Kennzeichnung, Einhandbedienhebel/Griff
- Push-Open-Ablaufgarnitur
- Temperaturbegrenzer, Heißwassersperre einstellbar (im Lieferumfang enthalten)
- Schmutzfilter, Ø 4.0 Steuerpatrone mit keramischen Dichtscheiben zur Wassermengen- und Temperatureinstellung
- Anschluss über flexible Druckschläuche
- Wasserwege ohne Nickelbeschichtung