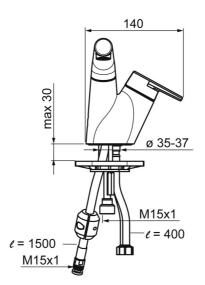

#### Durchflusseigenschaften

| Durchfluss bei 3 bar     | 6.0 l/min  |  |
|--------------------------|------------|--|
| Technische Eigenschaften |            |  |
| DN-Größe (Nennmaß)       | DN15       |  |
| Warmwasserversorgung     | max. +70°C |  |
| Arbeitsdruck             | 0.5-10 bar |  |
| Anschlussgröße           | G3/8       |  |
| Ausladung                | 168 mm     |  |
| Werkstoff                | Messing    |  |
| Vorschriften             |            |  |
| EN Standard              | EN 817     |  |