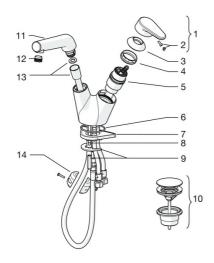

### Ersatzteile

#### SP55052281

|      | Name                                    | ArtNr.   |  |
|------|-----------------------------------------|----------|--|
| 1    | Hebel                                   | 59914340 |  |
| 2    | Dekorkappe                              | 59914341 |  |
| 3    | Abdeckkappe Ausgelaufen                 | 59914342 |  |
| 4    | Spann-Mutter, M42x1.5, SW 38            | 59914128 |  |
| 5    | Kartusche, 4.0 Classic                  | 59914129 |  |
| 6    | O-Ring, 53.64x2.62 Ausgelaufen          | 59914369 |  |
| 7    | PVC-Befestigungsplatte                  | 59910008 |  |
| 8    | Befestigungsschraube, M6x65 Ausgelaufen | 59914259 |  |
| 9    | Befestigungsplatte mit Mutter           | 59914344 |  |
| 10   | Ablaufgarnitur Push-Open                | 59913988 |  |
| 11   | Ausziehbarer Auslauf, (-2018)           | 59914346 |  |
| 11   | Ausziehbarer Auslauf, (2018-)           | 59914711 |  |
| 12   | Luftsprudler und Schlüssel, M18.5x1     | 59914350 |  |
| 13   | Schlauch, L=1500, G1/2-M15x1            | 59914345 |  |
| 14   | Gegengewicht                            | 59914039 |  |
| N.I. | Anschlußschlauch, L=430, G3/8-M8x1      | 59913964 |  |
| N.I. | Schlüssel, 38 mm                        | 59914176 |  |
| N.I. | Steckschlüssel, 9 mm                    | 59914181 |  |
|      |                                         |          |  |