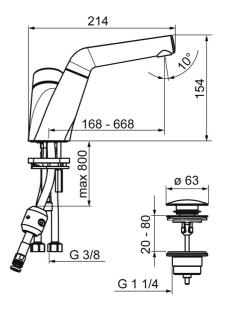

#### Durchflusseigenschaften

| Durchfluss bei 3 bar     | 6.0 l/min  |  |
|--------------------------|------------|--|
| Technische Eigenschaften |            |  |
| DN-Größe (Nennmaß)       | DN15       |  |
| Warmwasserversorgung     | max. +70°C |  |
| Arbeitsdruck             | 0.5-10 bar |  |
| Anschlussgröße           | G3/8       |  |
| Ausladung                | 168 mm     |  |
| Werkstoff                | Messing    |  |
| Vorschriften             |            |  |
| EN Standard              | EN 817     |  |