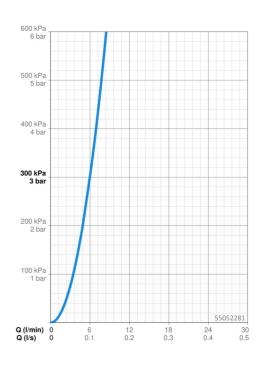

## **Technische Daten**

#### Durchflusseigenschaften

| Durchfluss bei 3 bar     | 6.0 l/min  |  |
|--------------------------|------------|--|
| Technische Eigenschaften |            |  |
| DN-Größe (Nennmaß)       | DN15       |  |
| Warmwasserversorgung     | max. +70°C |  |
| Arbeitsdruck             | 0.5-10 bar |  |
| Anschlussgröße           | G3/8       |  |
| Ausladung                | 168 mm     |  |
| Werkstoff                | Messing    |  |
| Vorschriften             |            |  |
| EN Standard              | EN 817     |  |