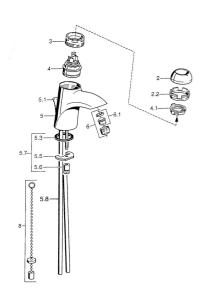

## Parti di ricambio

### SP55042100

|     | Nome                            | Codice   |
|-----|---------------------------------|----------|
| 2   | Cappuccio Cromo                 | 59906563 |
| 2.2 | Manicotto di fissaggio          | 59906695 |
| 3   | Vite eye, M50x1, SW45           | 59904775 |
| 4   | Cartuccia, 4.8 eco              | 59904601 |
| 4.1 | Hot water limiter               | 59904759 |
| 5.3 | Giunto, 37x48x3.5               | 59911422 |
| 5.5 | Fixing plate                    | 59904765 |
| 5.6 | Screw, M8x1, SW13               | 59904766 |
| 5.7 | Set di fissaggio                | 59910749 |
| 5.8 | Innesto per installazione Cromo | 59911791 |
| 6   | Aereatore, M24x1 STD HC A Cromo | 59902366 |
| 6.1 | Aereatore, M22/24 A             | 59902081 |
| 8   | Rondella con portacatenella     | 59902219 |
| 9   | Тарро                           | 59906910 |