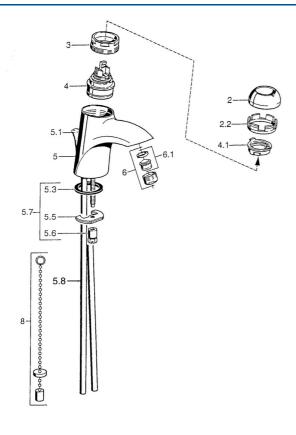

## Parti di ricambio

### SP55042100

|     | Nome                            | Codice   |
|-----|---------------------------------|----------|
| 2   | Cappuccio Cromo                 | 59906563 |
| 2.2 | Manicotto di fissaggio          | 59906695 |
| 3   | Vite eye, M50x1, SW45           | 59904775 |
| 4   | Cartuccia, 4.8 eco              | 59904601 |
| 4.1 | Hot water limiter               | 59904759 |
| 5.3 | Giunto, 37x48x3.5               | 59911422 |
| 5.5 | Fixing plate                    | 59904765 |
| 5.6 | Screw, M8x1, SW13               | 59904766 |
| 5.7 | Set di fissaggio                | 59910749 |
| 5.8 | Innesto per installazione Cromo | 59911791 |
| 6   | Aereatore, M24x1 STD HC A Cromo | 59902366 |
| 6.1 | Aereatore, M22/24 A             | 59902081 |
| 8   | Rondella con portacatenella     | 59902219 |
| 9   | Тарро                           | 59906910 |