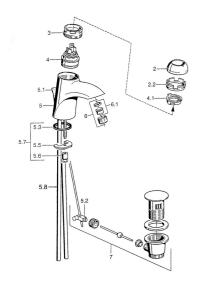

## SP55092100

|      | Názov                                          | Kód      |
|------|------------------------------------------------|----------|
| 2    | Krytka Chróm/Saténová Ukončené                 | 59906564 |
| 2    | Krytka                                         | 59906563 |
| 2.2  | Upevňovacia objímka                            | 59906695 |
| 3    | Očné skrutka, M50x1, SW45                      | 59904775 |
| 4    | Kartuš, 4.8 eco                                | 59904601 |
| 4    | Kartuš, 4.8 Eco-Top                            | 59911431 |
| 4.1  | Hot water limiter                              | 59904759 |
| 5.1  | Ovládacie tiahlo Ukončené                      | 59911788 |
| 5.2  | Spojovací diel tiahla                          | 59904624 |
| 5.3  | Tesnenie, 37x48x3.5                            | 59911422 |
| 5.5  |                                                | 59904765 |
| 5.6  | Skrutka, M8x1, SW13                            | 59904766 |
| 5.7  | Upevňovací set                                 | 59910749 |
| 5.8  |                                                | 59911791 |
| 6    | Aerator, M24x1 Zlatá Ukončené                  | 59904772 |
| 6    | Aerator, M24x1 STD HC A                        | 59902366 |
| 6.1  | Aerator, M22/24 A                              | 59902081 |
| 7    | Vypúšťací ventil umývadla                      | 59911441 |
| 7    | Vypúšťací ventil umývadla Chróm/Zlatá Ukončené | 59911450 |
| 7    | Vypúšťací ventil umývadla Saténová Ukončené    | 59911442 |
| N.I. | Montážny kit                                   | 59913083 |