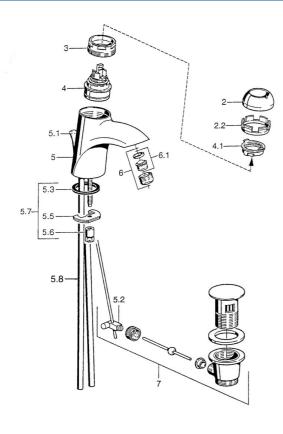

## SP55092100

|      | Názov                                          | Kód      |
|------|------------------------------------------------|----------|
| 2    | Krytka Chróm/Saténová Ukončené                 | 59906564 |
| 2    | Krytka                                         | 59906563 |
| 2.2  | Upevňovacia objímka                            | 59906695 |
| 3    | Očné skrutka, M50x1, SW45                      | 59904775 |
| 4    | Kartuš, 4.8 eco                                | 59904601 |
| 4    | Kartuš, 4.8 Eco-Top                            | 59911431 |
| 4.1  | Hot water limiter                              | 59904759 |
| 5.1  | Ovládacie tiahlo Ukončené                      | 59911788 |
| 5.2  | Spojovací diel tiahla                          | 59904624 |
| 5.3  | Tesnenie, 37x48x3.5                            | 59911422 |
| 5.5  |                                                | 59904765 |
| 5.6  | Skrutka, M8x1, SW13                            | 59904766 |
| 5.7  | Upevňovací set                                 | 59910749 |
| 5.8  |                                                | 59911791 |
| 6    | Aerator, M24x1 Zlatá Ukončené                  | 59904772 |
| 6    | Aerator, M24x1 STD HC A                        | 59902366 |
| 6.1  | Aerator, M22/24 A                              | 59902081 |
| 7    | Vypúšťací ventil umývadla                      | 59911441 |
| 7    | Vypúšťací ventil umývadla Chróm/Zlatá Ukončené | 59911450 |
| 7    | Vypúšťací ventil umývadla Saténová Ukončené    | 59911442 |
| N.I. | Montážny kit                                   | 59913083 |