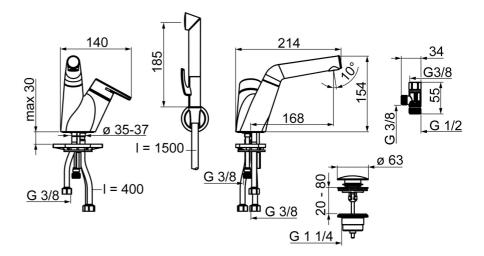

## Technické údaje

| V | lastn | osti | prie | to | ku |
|---|-------|------|------|----|----|
|---|-------|------|------|----|----|

Prietok pri tlaku 3 bar 6.0 / 9.0 l/min

### Technické vlastnosti

Velkosť DN (menovitý rozmer)DN15Dodávka teplej vodymax. +70°CPracovný tlak0.5-10 barSpojovacia veľkosťG3/8Projection168 mmSpätná klapka (STN EN 1717)HCMateriálMosadz