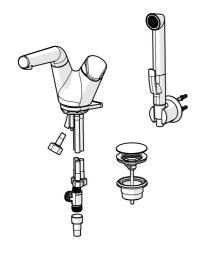

# Náhradné diely

#### SP55022201

| Názov                                | Kód                                                                                                                                                                                                                                                                                                                                                                |
|--------------------------------------|--------------------------------------------------------------------------------------------------------------------------------------------------------------------------------------------------------------------------------------------------------------------------------------------------------------------------------------------------------------------|
| Ovládacia rukoväť                    | 59914340                                                                                                                                                                                                                                                                                                                                                           |
| Záslepka                             | 59914341                                                                                                                                                                                                                                                                                                                                                           |
| Krytka Ukončené                      | 59914342                                                                                                                                                                                                                                                                                                                                                           |
| Prítlačná matica, M42x1.5, SW 38     | 59914128                                                                                                                                                                                                                                                                                                                                                           |
| Kartuš, 4.0 Classic                  | 59914129                                                                                                                                                                                                                                                                                                                                                           |
| O-krúžok, 53.64x2.62 Ukončené        | 59914369                                                                                                                                                                                                                                                                                                                                                           |
| Podložka                             | 59910008                                                                                                                                                                                                                                                                                                                                                           |
| Upevňovacia skrutka, M6x65 Ukončené  | 59914259                                                                                                                                                                                                                                                                                                                                                           |
| Upevňovacia sada                     | 59914344                                                                                                                                                                                                                                                                                                                                                           |
| Tlačný uzáver odpadu                 | 59913988                                                                                                                                                                                                                                                                                                                                                           |
| Výtokové rameno                      | 59914343                                                                                                                                                                                                                                                                                                                                                           |
| Aerator a kľúč, M18.5x1              | 59914350                                                                                                                                                                                                                                                                                                                                                           |
| Kľúč, 38 mm                          | 59914176                                                                                                                                                                                                                                                                                                                                                           |
| Socket wrench, 9 mm                  | 59914181                                                                                                                                                                                                                                                                                                                                                           |
| Flexibilná hadička, L=430, G3/8-M8x1 | 59913964                                                                                                                                                                                                                                                                                                                                                           |
| Bidetta - ručná sprcha               | 59914162                                                                                                                                                                                                                                                                                                                                                           |
| Držiak sprchy                        | 04430100                                                                                                                                                                                                                                                                                                                                                           |
| Sprchová hadica, L=1600              | 04120500                                                                                                                                                                                                                                                                                                                                                           |
|                                      | Ovládacia rukoväť Záslepka Krytka Ukončené Prítlačná matica, M42x1.5, SW 38 Kartuš, 4.0 Classic O-krúžok, 53.64x2.62 Ukončené Podložka Upevňovacia skrutka, M6x65 Ukončené Upevňovacia sada Tlačný uzáver odpadu Výtokové rameno Aerator a kľúč, M18.5x1 Kľúč, 38 mm Socket wrench, 9 mm Flexibilná hadička, L=430, G3/8-M8x1 Bidetta - ručná sprcha Držiak sprchy |