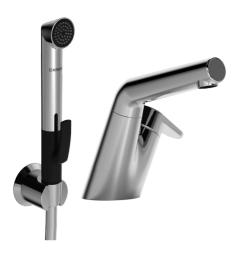

# 55022201 HANSASIGNATUR - Umývadlová batéria Ukončené

EAN: 4015474278011 static.hansa.com/55022201

- Umývadlo
- Jednopáková, Bidetta
- Stojanková
- Chróm
- Otočné výtokové rameno
- Páka so symbolom teplej a studenej vody, Jedna ovládacia páka / rukoväť
- Tlačný uzáver odpadu

- Ručná sprcha, Držiak sprchy, Sprchová hadica (1500 mm)
- Bidetta ručná sprcha
- Funkcie pre nastavenie maximálnej teploty a prietoku vody, Nastaviteľný obmedzovač teploty vody (súčasť dodávky, možnosť dodatočnej inštalácie)
- ø 40 mm keramická kartuša pre ovládanie teploty a prietoku vody
- Flexibilné pripojovacie hadičky
- Vodné cesty bez poniklovania