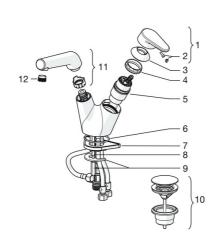

# Náhradné diely

#### SP55022201

| Názov                                | Kód                                                                                                                                                                                                                                                                                                                                                                |
|--------------------------------------|--------------------------------------------------------------------------------------------------------------------------------------------------------------------------------------------------------------------------------------------------------------------------------------------------------------------------------------------------------------------|
| Ovládacia rukoväť                    | 59914340                                                                                                                                                                                                                                                                                                                                                           |
| Záslepka                             | 59914341                                                                                                                                                                                                                                                                                                                                                           |
| Krytka Ukončené                      | 59914342                                                                                                                                                                                                                                                                                                                                                           |
| Prítlačná matica, M42x1.5, SW 38     | 59914128                                                                                                                                                                                                                                                                                                                                                           |
| Kartuš, 4.0 Classic                  | 59914129                                                                                                                                                                                                                                                                                                                                                           |
| O-krúžok, 53.64x2.62 Ukončené        | 59914369                                                                                                                                                                                                                                                                                                                                                           |
| Podložka                             | 59910008                                                                                                                                                                                                                                                                                                                                                           |
| Upevňovacia skrutka, M6x65 Ukončené  | 59914259                                                                                                                                                                                                                                                                                                                                                           |
| Upevňovacia sada                     | 59914344                                                                                                                                                                                                                                                                                                                                                           |
| Tlačný uzáver odpadu                 | 59913988                                                                                                                                                                                                                                                                                                                                                           |
| Výtokové rameno                      | 59914343                                                                                                                                                                                                                                                                                                                                                           |
| Aerator a kľúč, M18.5x1              | 59914350                                                                                                                                                                                                                                                                                                                                                           |
| Kľúč, 38 mm                          | 59914176                                                                                                                                                                                                                                                                                                                                                           |
| Socket wrench, 9 mm                  | 59914181                                                                                                                                                                                                                                                                                                                                                           |
| Flexibilná hadička, L=430, G3/8-M8x1 | 59913964                                                                                                                                                                                                                                                                                                                                                           |
| Bidetta - ručná sprcha               | 59914162                                                                                                                                                                                                                                                                                                                                                           |
| Držiak sprchy                        | 04430100                                                                                                                                                                                                                                                                                                                                                           |
| Sprchová hadica, L=1600              | 04120500                                                                                                                                                                                                                                                                                                                                                           |
|                                      | Ovládacia rukoväť Záslepka Krytka Ukončené Prítlačná matica, M42x1.5, SW 38 Kartuš, 4.0 Classic O-krúžok, 53.64x2.62 Ukončené Podložka Upevňovacia skrutka, M6x65 Ukončené Upevňovacia sada Tlačný uzáver odpadu Výtokové rameno Aerator a kľúč, M18.5x1 Kľúč, 38 mm Socket wrench, 9 mm Flexibilná hadička, L=430, G3/8-M8x1 Bidetta - ručná sprcha Držiak sprchy |