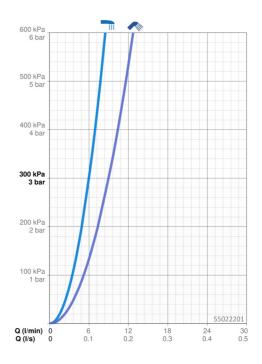

## Technické údaje

| V | lastn | osti | prie | to | ku |
|---|-------|------|------|----|----|
|---|-------|------|------|----|----|

Prietok pri tlaku 3 bar 6.0 / 9.0 l/min