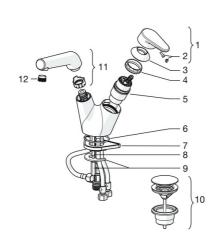

## Parti di ricambio

## SP55022201

|      | Nome                                      | Codice   |  |
|------|-------------------------------------------|----------|--|
| 1    | Leva Cromo                                | 59914340 |  |
| 2    | Тарро                                     | 59914341 |  |
| 3    | Cappuccio Cromo Fuori produzione          | 59914342 |  |
| 4    | Dado di fissaggio, M42x1.5, SW 38         | 59914128 |  |
| 5    | Cartuccia, 4.0 Classic                    | 59914129 |  |
| 6    | O-ring, 53.64x2.62 Fuori produzione       | 59914369 |  |
| 7    | Base per fissaggio                        | 59910008 |  |
| 8    | Viti di fissaggio, M6x65 Fuori produzione | 59914259 |  |
| 9    | Set di fissaggio                          | 59914344 |  |
| 10   | Scarico rapido Cromo                      | 59913988 |  |
| 11   | Bocca Cromo                               | 59914343 |  |
| 12   | Aeretore e chiave, M18.5x1 Cromo          | 59914350 |  |
| N.I. | Chiave, 38 mm                             | 59914176 |  |
| N.I. | Socket wrench, 9 mm                       | 59914181 |  |
| N.I. | Cannette flessibili, L=430, G3/8-M8x1     | 59913964 |  |
| N.I. | Doccetta per Bidetta Cromo                | 59914162 |  |
| N.I. | Supporto Doccetta Cromo                   | 04430100 |  |
| N.I. | Flessibile doccia, L=1600 Cromo           | 04120500 |  |