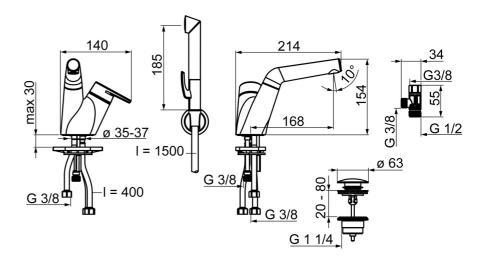

## Dati tecnici

## Caratteristiche flusso

Portata 3 bar 6.0 / 9.0 l/min Caratteristiche tecniche Misura DN (dimensione nominale) DN15 Fornitura di acqua calda max. +70°C Pressione di esercizio 0.5-10 bar Misura della connessione G3/8 Projection 168 mm Backflow prevention (EN1717) HC Materiale Ottone Norme EN 817 Standard EN