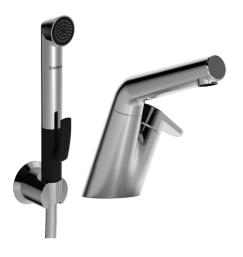

EAN: 4015474278011 static.hansa.com/55022201

- Lavabo
- Monocomando, Bidetta
- Montaggio d'appoggio
- Cromo
- Bocca orientabile
- Leva con simbolo F+C, Leva/Manopola monocomando
- Piletta di scarico push

- Doccetta a mano, Supporto doccetta, Flessibile doccia (1500 mm)
- Doccetta bidetta
- Limitatore di temperatura, Limitatore di temperatura regolabile
- Cartuccia a dischi ceramici ø 40mm
- Collegamento con flessibili
- Condotti acqua senza rivestimento in nichel