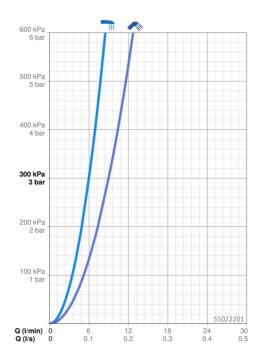

## Caratteristiche flusso

Portata 3 bar 6.0 / 9.0 l/min Caratteristiche tecniche Misura DN (dimensione nominale) DN15 Fornitura di acqua calda max. +70°C Pressione di esercizio 0.5-10 bar Misura della connessione G3/8 Projection 168 mm Backflow prevention (EN1717) HC Materiale Ottone Norme EN 817 Standard EN