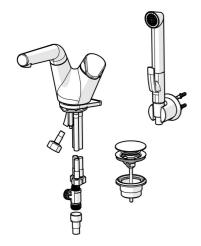

## Parti di ricambio

## SP55022201

|      | Nome                                      | Codice   |  |
|------|-------------------------------------------|----------|--|
| 1    | Leva Cromo                                | 59914340 |  |
| 2    | Тарро                                     | 59914341 |  |
| 3    | Cappuccio Cromo Fuori produzione          | 59914342 |  |
| 4    | Dado di fissaggio, M42x1.5, SW 38         | 59914128 |  |
| 5    | Cartuccia, 4.0 Classic                    | 59914129 |  |
| 6    | O-ring, 53.64x2.62 Fuori produzione       | 59914369 |  |
| 7    | Base per fissaggio                        | 59910008 |  |
| 8    | Viti di fissaggio, M6x65 Fuori produzione | 59914259 |  |
| 9    | Set di fissaggio                          | 59914344 |  |
| 10   | Scarico rapido Cromo                      | 59913988 |  |
| 11   | Bocca Cromo                               | 59914343 |  |
| 12   | Aeretore e chiave, M18.5x1 Cromo          | 59914350 |  |
| N.I. | Chiave, 38 mm                             | 59914176 |  |
| N.I. | Socket wrench, 9 mm                       | 59914181 |  |
| N.I. | Cannette flessibili, L=430, G3/8-M8x1     | 59913964 |  |
| N.I. | Doccetta per Bidetta Cromo                | 59914162 |  |
| N.I. | Supporto Doccetta Cromo                   | 04430100 |  |
| N.I. | Flessibile doccia, L=1600 Cromo           | 04120500 |  |