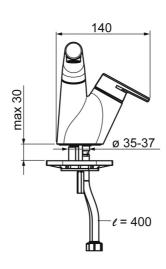

## Technische eigenschappen

DN-maat DN15
Warmwatertoevoer max. +70°C
Werkdruk 0.5-10 bar
Aansluitmaat G3/8
Projection 168 mm
Materiaal brass