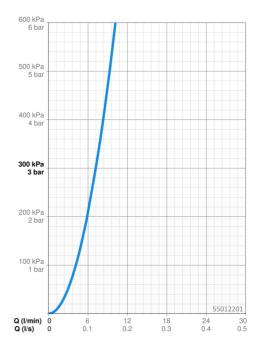

## **Technische gegevens**

| D | oc | ors | str | or | nın | gs | eıg | ens | scna | ιp | pen | ١ |
|---|----|-----|-----|----|-----|----|-----|-----|------|----|-----|---|
|   |    |     |     |    |     |    |     |     |      |    |     |   |

Doorstroomhoeveelheid bij 3 bar 7.2 l/min