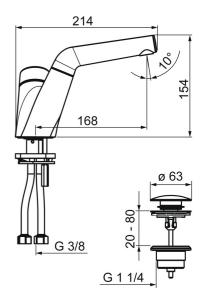

## Technische eigenschappen

DN-maat DN15
Warmwatertoevoer max. +70°C
Werkdruk 0.5-10 bar
Aansluitmaat G3/8
Projection 168 mm
Materiaal brass