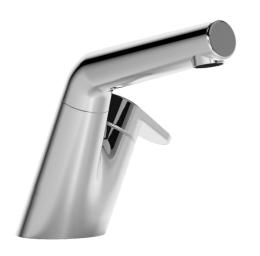

# 55012201 HANSASIGNATUR - Wastafelkraan Stopgezet

EAN: 4015474277991 static.hansa.com/55012201

- Wastafel
- Eengreeps
- Wastafelmontage
- Chroom
- Draaibare uitloop
- Hendel met warm-koud-aanduiding, Eengreeps bediend
- Push open afvoergarnituur
- Temperatuurbegrenzer, Temperatuurbegrenzer (achteraf instelbaar)
- Vuilfilter(s), ø 40 mm keramisch binnenwerk voor debiet en temperatuur instelling
- Flexibele aansluitslang(en)
- Oppervlakte met watercontact zonder nikkelcoating