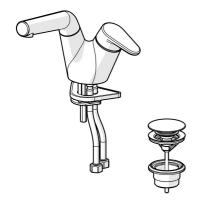

## Reserveonderdelen

#### SP55012201

|      | Manus                                     | Code     |  |  |
|------|-------------------------------------------|----------|--|--|
|      | Naam                                      | code     |  |  |
| 1    | Hendel Chroom                             | 59914340 |  |  |
| 2    | Sierdop                                   | 59914341 |  |  |
| 3    | Kap Chroom Stopgezet                      | 59914342 |  |  |
| 4    | Schroefring, M42x1.5, SW 38               | 59914128 |  |  |
| 5    | Binnenwerk, 4.0 Classic                   | 59914129 |  |  |
| 6    | O-ring, 53.64x2.62 Stopgezet              | 59914369 |  |  |
| 7    | Verstevigingsplaat                        | 59910008 |  |  |
| 8    | Bevestigingsschroeven, M6x65 Stopgezet    | 59914259 |  |  |
| 9    | Bevestiging met bout                      | 59914344 |  |  |
| 10   | "Pop up" afvoer Chroom                    | 59913988 |  |  |
| 11   | Uitloop Chroom                            | 59914343 |  |  |
| 12   | Mousseur en sleutel, M18.5x1 Chroom       | 59914350 |  |  |
| N.I. | Ratel, 9 mm                               | 59914181 |  |  |
| N.I. | Flexibele aansluitingen, L=430, G3/8-M8x1 | 59913964 |  |  |
| N.I. | Sleutel, 38 mm                            | 59914176 |  |  |