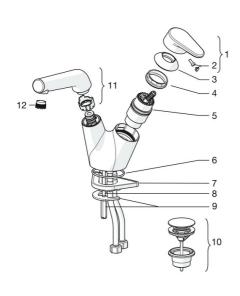

## Reserveonderdelen

#### SP55012201

|      | Manus                                     | Code     |  |  |
|------|-------------------------------------------|----------|--|--|
|      | Naam                                      | code     |  |  |
| 1    | Hendel Chroom                             | 59914340 |  |  |
| 2    | Sierdop                                   | 59914341 |  |  |
| 3    | Kap Chroom Stopgezet                      | 59914342 |  |  |
| 4    | Schroefring, M42x1.5, SW 38               | 59914128 |  |  |
| 5    | Binnenwerk, 4.0 Classic                   | 59914129 |  |  |
| 6    | O-ring, 53.64x2.62 Stopgezet              | 59914369 |  |  |
| 7    | Verstevigingsplaat                        | 59910008 |  |  |
| 8    | Bevestigingsschroeven, M6x65 Stopgezet    | 59914259 |  |  |
| 9    | Bevestiging met bout                      | 59914344 |  |  |
| 10   | "Pop up" afvoer Chroom                    | 59913988 |  |  |
| 11   | Uitloop Chroom                            | 59914343 |  |  |
| 12   | Mousseur en sleutel, M18.5x1 Chroom       | 59914350 |  |  |
| N.I. | Ratel, 9 mm                               | 59914181 |  |  |
| N.I. | Flexibele aansluitingen, L=430, G3/8-M8x1 | 59913964 |  |  |
| N.I. | Sleutel, 38 mm                            | 59914176 |  |  |