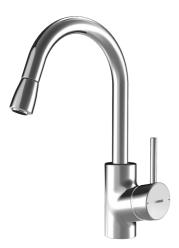

# 54932213 HANSACUISINE - Miscelatore cucina

EAN: 4015474101258 static.hansa.com/54932213

- Cucina
- Leva laterale
- Montaggio d'appoggio
- Cromo

- Bocca orientabile, Bocca estraibile
- Leva/Manopola monocomando, Leva con simbolo F+C
- Valvola/e di non ritorno
- sicurezza incorporata anti-riflusso per uso domestico (ai sensi DIN EN 1717)