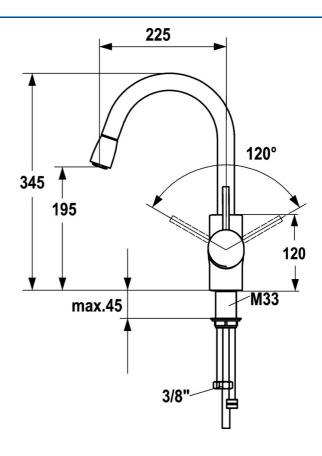

### Dati tecnici

#### Caratteristiche tecniche

Fornitura di acqua calda Pressione di esercizio Backflow prevention (EN1717)

Backflow prevention (EN1717)

Materiale

max. +80°C

0.5-10 bar

EB

Ottone