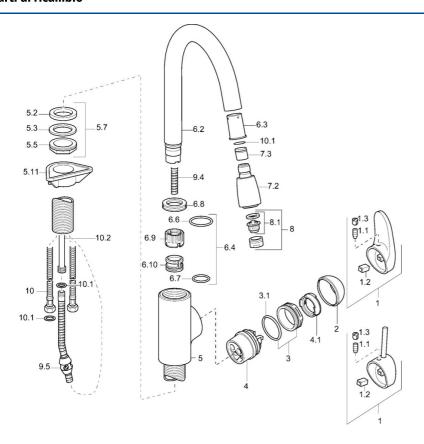

## Parti di ricambio

#### SP54932213

|      | Nome                                       | Codice   |
|------|--------------------------------------------|----------|
| 1    | Leva Cromo Fuori produzione                | 59913135 |
| 1    | Leva, L=87 mm                              | 59914195 |
| 1.1  | Screw, M5x8, SW2.5                         | 59904755 |
| 1.2  | Adattatore                                 | 59904778 |
| 1.3  | Tappo Grigio                               | 59912112 |
| 2    | Cappuccio Cromo                            | 59912638 |
| 3    | Vite eye, M50x1, SW45                      | 59904775 |
| 3.1  | O-ring, d 43x2.5                           | 59911166 |
| 4    | Cartuccia, 4.8 eco                         | 59904601 |
| 4.1  | Hot water limiter                          | 59904759 |
| 5.7  | Set di fissaggio, M33x1.5                  | 59912717 |
| 5.11 | Base per fissaggio                         | 59910008 |
| 6.2  | Braccio Doccia Cromo Fuori produzione      | 59912766 |
| 6.3  | Manicotto di fissaggio Fuori produzione    | 59912764 |
| 6.4  | Kit di guarnizione                         | 59912760 |
| 7.2  | Bocca estraibile Cromo Fuori produzione    | 59912763 |
| 7.3  | Valvola antiriflusso                       | 59911674 |
| 8    | Aereatore, M24x1 STD HC A Cromo            | 59902366 |
| 8.1  | Aereatore, M22/24 A                        | 59902081 |
| 9.4  | Flessibile doccia, L=1500 Cromo            | 59912765 |
| 9.5  | Counterbalance Fuori produzione            | 59912767 |
| 10   | Cannette flessibili, L=600, G3/8-M10x1     | 59912719 |
| 10.1 | Giunto, 9.5x14.4x2                         | 59912551 |
| 10.2 | Tubo di accoppiamento, M10x1, M14x1, L=230 | 59912718 |