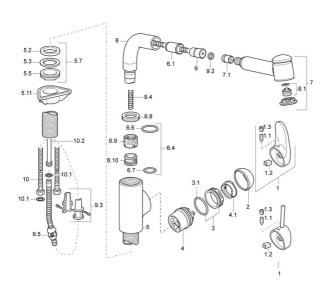

### SP54912233

|      | Nome                                       | Codice   |
|------|--------------------------------------------|----------|
| 1    | Leva, L=87 mm                              | 59914195 |
| 1    | Leva Cromo Fuori produzione                | 59913135 |
| 1.1  | Screw, M5x8, SW2.5                         | 59904755 |
| 1.2  | Adattatore                                 | 59904778 |
| 1.3  | Tappo Grigio                               | 59912112 |
| 2    | Cappuccio Cromo                            | 59912638 |
| 3    | Vite eye, M50x1, SW45                      | 59904775 |
| 3.1  | O-ring, d 43x2.5                           | 59911166 |
| 4    | Cartuccia, 4.8 eco                         | 59904601 |
| 4.1  | Hot water limiter                          | 59904759 |
| 5.7  | Set di fissaggio, M33x1.5                  | 59912717 |
| 5.11 | Base per fissaggio                         | 59910008 |
| 6    | Braccio Doccia Fuori produzione            | 59912762 |
| 6.1  | Supporto per doccetta                      | 59912724 |
| 6.4  | Kit di guarnizione                         | 59912760 |
| 7    | Bocca estraibile Cromo                     | 59912722 |
| 7.1  | Valvola antiriflusso                       | 59905714 |
| 8.1  | Aereatore, M22/24 A                        | 59902081 |
| 9    | Tubo flessibile, L=1400                    | 59912720 |
| 9.2  | L'anello di tenuta, d 21x12x2              | 59912304 |
| 9.3  | Retainer                                   | 59906600 |
| 10   | Cannette flessibili, L=600, G3/8-M10x1     | 59912719 |
| 10.1 | Giunto, 9.5x14.4x2                         | 59912551 |
| 10.2 | Tubo di accoppiamento, M10x1, M14x1, L=230 | 59912718 |