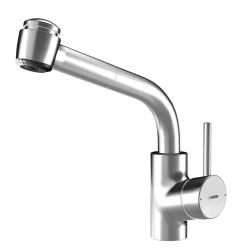

### 54912233 HANSACUISINE - Miscelatore cucina

EAN: 7612158363017 static.hansa.com/54912233

- Cucina
- Leva laterale
- Montaggio d'appoggio
- Cromo

- Bocca estraibile
- Leva/Manopola monocomando, Leva con simbolo F+C
- Valvola/e di non ritorno
- sicurezza incorporata anti-riflusso per uso domestico (ai sensi DIN EN 1717)