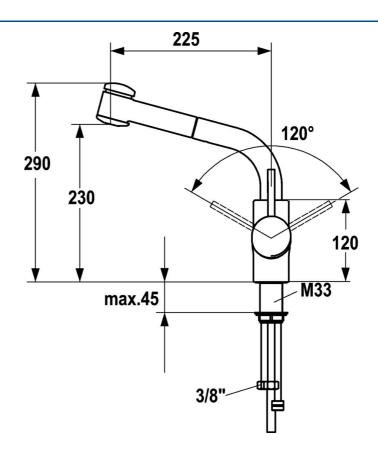

## Caratteristiche tecniche

Fornitura di acqua calda max. +80°C
Pressione di esercizio 0.5-10 bar
Backflow prevention (EN1717) EB
Materiale Ottone

#### Norme

Standard EN EN 817