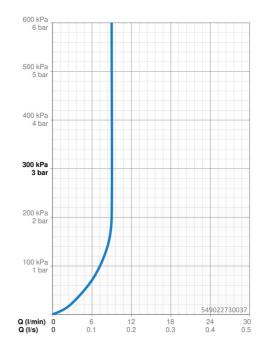

## Dati tecnici

| Caratteristiche flusso                   |             |  |
|------------------------------------------|-------------|--|
| Portata 3 bar (con limitatore di flusso) | 9.0 l/min   |  |
| Caratteristiche tecniche                 |             |  |
| Misura DN (dimensione nominale)          | DN15        |  |
| Fornitura di acqua calda                 | max. +70° C |  |
| Pressione di esercizio                   | 1-10 bar    |  |
| Misura della connessione                 | G1/2        |  |
| Projection                               | 189 mm      |  |
| Norme                                    |             |  |
| Standard EN                              | EN 817      |  |