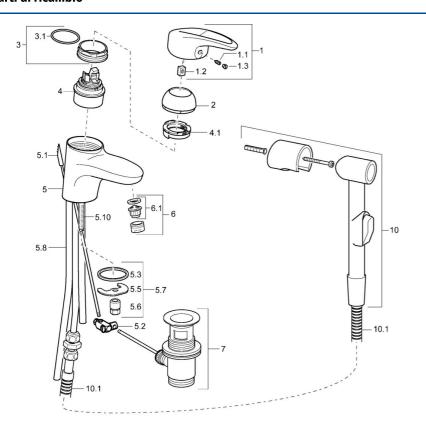

### SP54862115

|      | Nome                                        | Codice     |
|------|---------------------------------------------|------------|
| 1    | Leva Fuori produzione                       | 5990548875 |
| 1.1  | Screw, M5x8, SW2.5                          | 59904755   |
| 1.2  | Adattatore                                  | 59904778   |
| 1.3  | Tappo Grigio                                | 59912112   |
| 2    | Cappuccio Cromo                             | 59912638   |
| 3    | Vite eye, M50x1, SW45                       | 59904775   |
| 3.1  | O-ring, d 43x2.5                            | 59911166   |
| 4    | Cartuccia, 4.8 eco                          | 59904601   |
| 4.1  | Hot water limiter                           | 59904759   |
| 5.2  | Snodo                                       | 59904624   |
| 5.3  | Giunto, 37x48x3.5                           | 59911422   |
| 5.5  | Fixing plate                                | 59904765   |
| 5.6  | Screw, M8x1, SW13                           | 59904766   |
| 5.7  | Set di fissaggio                            | 59910749   |
| 5.10 | Viti di fissaggio, M8x1, L=140              | 59912474   |
| 6    | Aereatore, M24x1 STD HC A Cromo             | 59902366   |
| 6.1  | Aereatore, M22/24 A                         | 59902081   |
| 7    | Scarico a saltarello Cromo                  | 59904620   |
| 10   | Doccetta per Bidetta Cromo Fuori produzione | 59912758   |
|      |                                             |            |