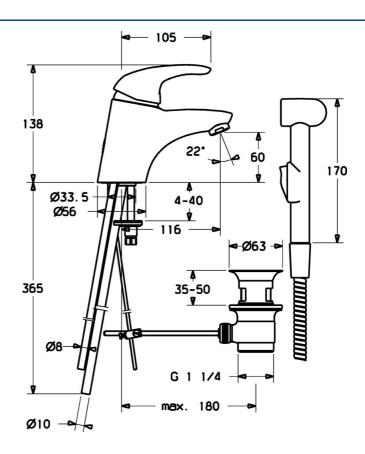

### Caratteristiche tecniche

| Misura DN (dimensione nominale) | DN15       |
|---------------------------------|------------|
| Fornitura di acqua calda        | max. +80°C |
| Pressione di esercizio          | 0.5-10 bar |
| Misura della connessione        | Ø10        |
| Projection                      | 112 mm     |
| Materiale                       | Ottone     |
|                                 |            |