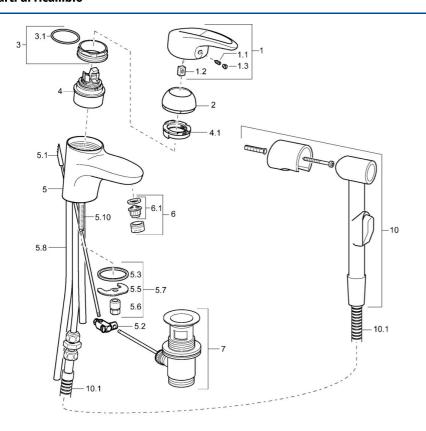

# Parti di ricambio

# SP54862115

|      | Nome                                        | Codice     |
|------|---------------------------------------------|------------|
| 1    | Leva Fuori produzione                       | 5990548875 |
| 1.1  | Screw, M5x8, SW2.5                          | 59904755   |
| 1.2  | Adattatore                                  | 59904778   |
| 1.3  | Tappo Grigio                                | 59912112   |
| 2    | Cappuccio Cromo                             | 59912638   |
| 3    | Vite eye, M50x1, SW45                       | 59904775   |
| 3.1  | O-ring, d 43x2.5                            | 59911166   |
| 4    | Cartuccia, 4.8 eco                          | 59904601   |
| 4.1  | Hot water limiter                           | 59904759   |
| 5.2  | Snodo                                       | 59904624   |
| 5.3  | Giunto, 37x48x3.5                           | 59911422   |
| 5.5  | Fixing plate                                | 59904765   |
| 5.6  | Screw, M8x1, SW13                           | 59904766   |
| 5.7  | Set di fissaggio                            | 59910749   |
| 5.10 | Viti di fissaggio, M8x1, L=140              | 59912474   |
| 6    | Aereatore, M24x1 STD HC A Cromo             | 59902366   |
| 6.1  | Aereatore, M22/24 A                         | 59902081   |
| 7    | Scarico a saltarello Cromo                  | 59904620   |
| 10   | Doccetta per Bidetta Cromo Fuori produzione | 59912758   |
|      |                                             |            |