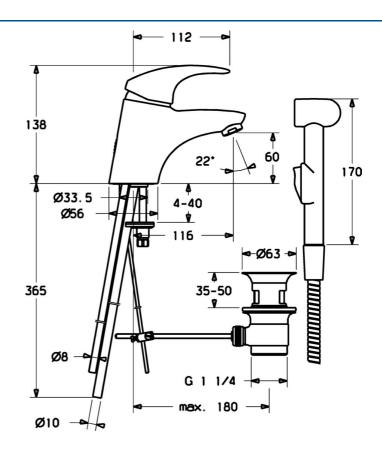

#### Caratteristiche tecniche

| Misura DN (dimensione nominale) | DN15       |
|---------------------------------|------------|
| Fornitura di acqua calda        | max. +80°C |
| Pressione di esercizio          | 0.5-10 bar |
| Misura della connessione        | Ø10        |
| Projection                      | 112 mm     |
| Materiale                       | Ottone     |
|                                 |            |