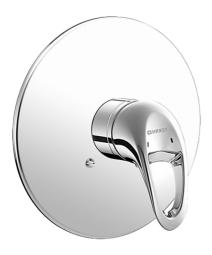

## 54859105 HANSAMIX - Piastra per miscelatore doccia

EAN: 4015474078413 static.hansa.com/54859105

- Soluzioni doccia
- Monocomando, Set esterno
- Montaggio a parete con unità d'incasso
- Cromo
- Leva/Manopola monocomando, Leva con simbolo F+C
- Placca rotonda