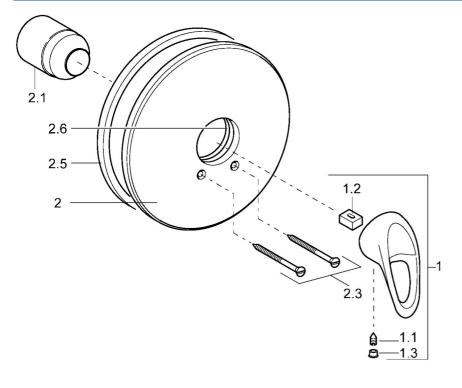

## Parti di ricambio

## SP54859105

|      | Nome                    | Codice     |
|------|-------------------------|------------|
| 1    | Leva Fuori produzione   | 5990548875 |
| 1.1  | Screw, M5x8, SW2.5      | 59904755   |
| 1.2  | Adattatore              | 59904778   |
| 1.3  | Tappo Grigio            | 59912112   |
| 2    | Piastra, d 205 mm Cromo | 59911969   |
| 2.1  | Cappuccio Cromo         | 59904820   |
| 2.3  | Screw, M5x65 Cromo      | 59904847   |
| 2.5  | Guarnizione di gomma    | 59912232   |
| 2.6  | O-ring, 55x2            | 59912543   |
| N.I. | Prolunga. 20 mm         | 59904983   |