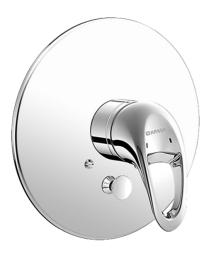

## 54849105 HANSAMIX - Piastra per miscelatore vasca-doccia

EAN: 4015474078390 static.hansa.com/54849105

- Vasca & doccia
- Monocomando, Set esterno
- Montaggio a parete con unità d'incasso
- Cromo
- Leva/Manopola monocomando, Leva con simbolo F+C
- Placca rotonda