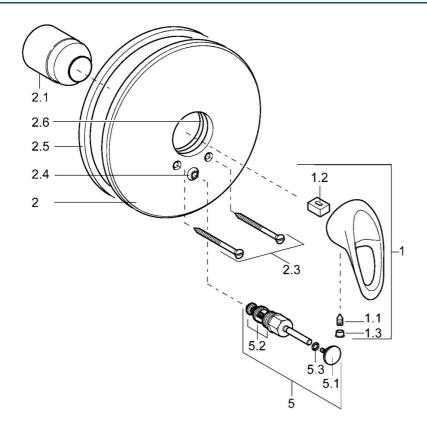

## Parti di ricambio

## SP54849105

|      | Nome                    | Codice     |
|------|-------------------------|------------|
| 1    | Leva Fuori produzione   | 5990548875 |
| 1.1  | Screw, M5x8, SW2.5      | 59904755   |
| 1.2  | Adattatore              | 59904778   |
| 1.3  | Tappo Grigio            | 59912112   |
| 2    | Piastra, d 205 mm Cromo | 59911967   |
| 2.1  | Cappuccio Cromo         | 59904820   |
| 2.3  | Screw, M5x65 Cromo      | 59904847   |
| 2.4  | Pezzi di guida          | 59904846   |
| 2.5  | Guarnizione di gomma    | 59912232   |
| 2.6  | O-ring, 55x2            | 59912543   |
| 5    | Deviatore Cromo         | 59910900   |
| 5.2  | Kit di guarnizione      | 59904791   |
| 5.3  | O-ring, d 4x1           | 59902331   |
| N.I. | Prolunga, 20 mm         | 59904983   |
|      |                         |            |