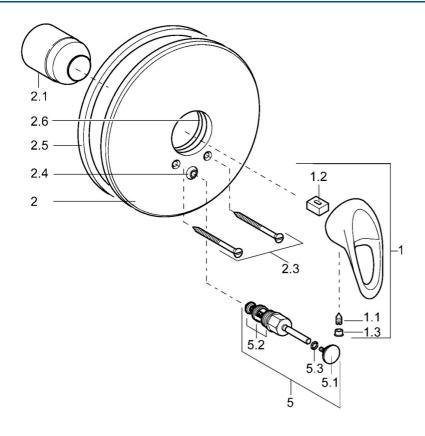

## Parti di ricambio

## SP54849105

|      | Nome                    | Codice     |
|------|-------------------------|------------|
| 1    | Leva Fuori produzione   | 5990548875 |
| 1.1  | Screw, M5x8, SW2.5      | 59904755   |
| 1.2  | Adattatore              | 59904778   |
| 1.3  | Tappo Grigio            | 59912112   |
| 2    | Piastra, d 205 mm Cromo | 59911967   |
| 2.1  | Cappuccio Cromo         | 59904820   |
| 2.3  | Screw, M5x65 Cromo      | 59904847   |
| 2.4  | Pezzi di guida          | 59904846   |
| 2.5  | Guarnizione di gomma    | 59912232   |
| 2.6  | O-ring, 55x2            | 59912543   |
| 5    | Deviatore Cromo         | 59910900   |
| 5.2  | Kit di guarnizione      | 59904791   |
| 5.3  | O-ring, d 4x1           | 59902331   |
| N.I. | Prolunga, 20 mm         | 59904983   |
|      |                         |            |