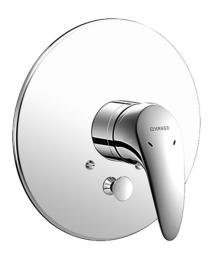

## 54849103 HANSAMIX - Piastra per miscelatore vasca-doccia

EAN: 4015474078345 static.hansa.com/54849103

- Vasca & doccia
- Monocomando, Set esterno
- Montaggio a parete con unità d'incasso
- Cromo
- Leva/Manopola monocomando, Leva con simbolo F+C
- Placca rotonda