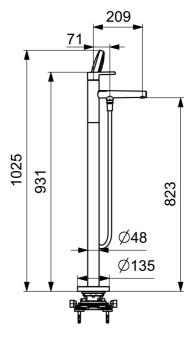

#### Caratteristiche flusso

| Portata 3 bar                | 20.4 / 13.8 l/min |  |
|------------------------------|-------------------|--|
| Caratteristiche tecniche     |                   |  |
| Fornitura di acqua calda     | max. +80°C        |  |
| Pressione di esercizio       | 0.5-10 bar        |  |
| Misura della connessione     | G1/2              |  |
| Projection                   | 209 mm            |  |
| Backflow prevention (EN1717) | EB                |  |
| Materiale                    | Ottone            |  |
| Norme                        |                   |  |
| Standard EN                  | EN 817            |  |
| Classe di rumorosità         | I (ISO 3822)      |  |
| Certificati/Dichiarazioni    |                   |  |
| Dichiarazione di conformità  | DoC               |  |