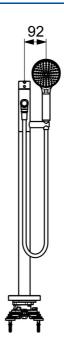

#### Caratteristiche flusso

| Portata 3 bar                | 20.4 / 13.8 l/min |  |
|------------------------------|-------------------|--|
| Caratteristiche tecniche     |                   |  |
| Fornitura di acqua calda     | max. +80°C        |  |
| Pressione di esercizio       | 0.5-10 bar        |  |
| Misura della connessione     | G1/2              |  |
| Projection                   | 209 mm            |  |
| Backflow prevention (EN1717) | EB                |  |
| Materiale                    | Ottone            |  |
| Norme                        |                   |  |
| Standard EN                  | EN 817            |  |
| Classe di rumorosità         | I (ISO 3822)      |  |
| Certificati/Dichiarazioni    |                   |  |
| Dichiarazione di conformità  | DoC               |  |