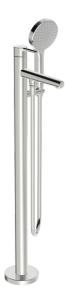

# 54832007 HANSAVANTIS Style - Miscelatore vasca-doccia montaggio su piano

EAN: 4057304017599 static.hansa.com/54832007

- Vasca & doccia
- Monocomando
- Montaggio a pavimento
- Cromo
- Bocca fissa
- Leva/Manopola monocomando, Leva pin, Leva con simbolo F+C
- Deviatore pull
- Doccetta a mano, Flessibile doccia (1600 mm)
- Limitatore di temperatura, Limitatore di temperatura regolabile
- Cartuccia a dischi ceramici ø 40mm
- Ottone DZR