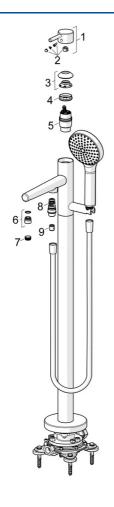

## Parti di ricambio

#### SP54832007

|    | Nome                              | Codice   |
|----|-----------------------------------|----------|
| 01 | Leva Cromo                        | 1014994V |
| 02 | Тарро                             | 59914573 |
| 03 | Cappuccio Cromo                   | 59914649 |
| 04 | Dado di fissaggio, M42x1.5, SW 38 | 59914128 |
| 05 | Cartuccia, 4.0 Classic            | 59914129 |
| 06 | Fitting ring for aerator Cromo    | 59914645 |
| 07 | Aereatore, M18.5x1                | 59914662 |
| 08 | Deviatore                         | 59914663 |
| 09 | Valvola antiriflusso              | 59905714 |