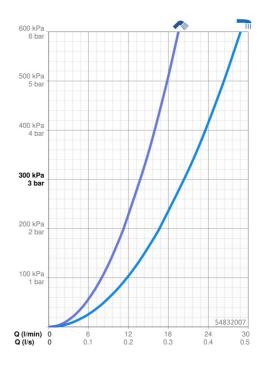

#### Caratteristiche flusso

| Portata 3 bar                | 20.4 / 13.8 l/min |  |
|------------------------------|-------------------|--|
| Caratteristiche tecniche     |                   |  |
| Fornitura di acqua calda     | max. +80°C        |  |
| Pressione di esercizio       | 0.5-10 bar        |  |
| Misura della connessione     | G1/2              |  |
| Projection                   | 209 mm            |  |
| Backflow prevention (EN1717) | EB                |  |
| Materiale                    | Ottone            |  |
| Norme                        |                   |  |
| Standard EN                  | EN 817            |  |
| Classe di rumorosità         | I (ISO 3822)      |  |
| Certificati/Dichiarazioni    |                   |  |
| Dichiarazione di conformità  | DoC               |  |