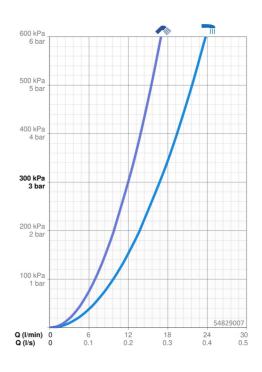

## Technické údaje

| vlas | tno | Sti | prı | eto | Ku |
|------|-----|-----|-----|-----|----|
|      |     |     |     |     |    |

| Prietok pri tlaku 3 bar  | 16.8/12.0 l/min |  |
|--------------------------|-----------------|--|
| Technické vlastnosti     |                 |  |
| Dodávka teplej vody      | max. +80°C      |  |
| Pracovný tlak            | 0.5-10 bar      |  |
| Materiál                 | Mosadz          |  |
| Predpisy                 |                 |  |
| Norma EN                 | EN 817          |  |
| Trieda hlučnosti         | II (ISO 3822)   |  |
| Schválenia a Prehlásenia |                 |  |