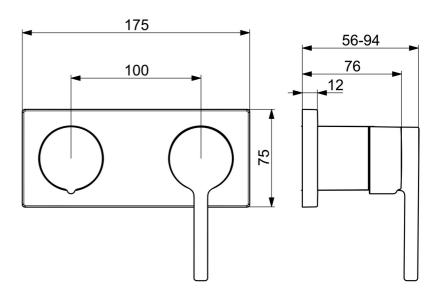

## 54829007 HANSAVANTIS Style - Vaňová a sprchová podomietková batéria

EAN: 4057304017582 static.hansa.com/54829007

- Sprcha a vaňa
- Sada pre konečnú montáž, Jednopáková
- Podomietková inštalácia
- Chróm
- Jedna ovládacia páka / rukoväť, Pin tyčinková páka, Páka so symbolom teplej a studenej vody
- Otočný prepínač
- Funkcie pre nastavenie maximálnej teploty a prietoku vody, Nastaviteľný obmedzovač teploty vody (súčasť dodávky, možnosť dodatočnej inštalácie)
- ø 40 mm keramická kartuša pre ovládanie teploty a prietoku vody
- Telo batérie z mosadze DZR
- Rám ružice, Štvorcová rozeta