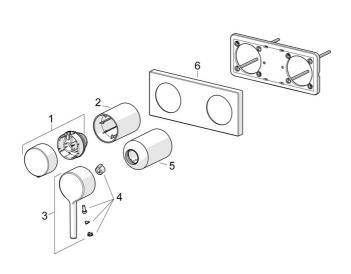

## Náhradné diely

Vyhlásenie o zhode

## SP54829007

|    | Názov                            | Kód      |
|----|----------------------------------|----------|
| 01 | Rukoväť regulátora prietoku vody | 59914669 |
| 02 | Ružice                           | 59914671 |
| 03 | Ovládacia rukoväť                | 1014994V |
| 04 | Záslepka                         | 59914573 |
| 05 | Ružice                           | 59914572 |
| 06 | Krycí diel                       | 59914702 |