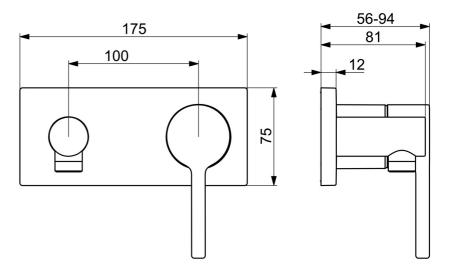

## SP54819007

|    | Názov                            | Kód      |
|----|----------------------------------|----------|
| 01 | Spätný ventil                    | 59905714 |
| 02 | Ovládacia rukoväť                | 1014994V |
| 03 | Záslepka                         | 59914573 |
| 04 | Ružice                           | 59914572 |
| 05 | Kryt príruby, 175x75 mm Ukončené | 59913733 |