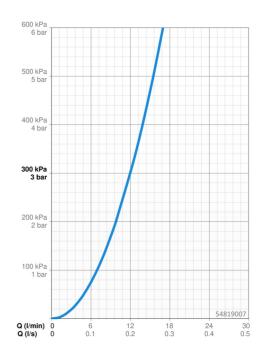

## Technické údaje

| Vlastnosti prietoku           |               |  |  |
|-------------------------------|---------------|--|--|
| Prietok pri tlaku 3 bar       | 12.0 l/min    |  |  |
| Technické vlastnosti          |               |  |  |
| Dodávka teplej vody           | max. +80° C   |  |  |
| Pracovný tlak                 | 0.5-10 bar    |  |  |
| Materiál                      | Mosadz        |  |  |
| Predpisy                      |               |  |  |
| Norma EN                      | EN 817        |  |  |
| Trieda hlučnosti              | II (ISO 3822) |  |  |
| Schválenia a Prehlásenia      |               |  |  |
| Vyhlásenie o zhode            | DoC           |  |  |
| EPD                           | S-P-07752     |  |  |
| Udržateľnosť                  |               |  |  |
| EPD module A1 (kg CO2 eq.)    | 8,28          |  |  |
| EPD module A2 (kg CO2 eq.)    | 0,26          |  |  |
| EPD module A3 (kg CO2 eq.)    | 5,17          |  |  |
| EPD module A1-A3 (kg CO2 eq.) | 13,66         |  |  |
| EPD module A4 (kg CO2 eq.)    | 0,23          |  |  |
| EPD module B7 (kg CO2 eq.)    | 2316,00       |  |  |
| EPD module C2 (kg CO2 eq.)    | 0,01          |  |  |
| EPD module C3 (kg CO2 eq.)    | 0,01          |  |  |
| EPD module C4 (kg CO2 eq.)    | 0,18          |  |  |
| EPD module D (kg CO2 eq.)     | -4,23         |  |  |