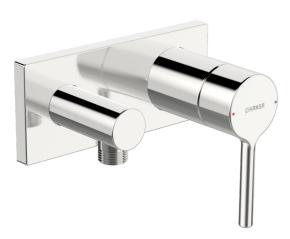

## 54819007 HANSAVANTIS Style - Nadom. časť podomiet. sprch. batérie

EAN: 4057304017575 static.hansa.com/54819007

- Riešenia pre sprchy
- Sada pre konečnú montáž, Jednopáková
- Podomietková inštalácia
- Chróm
- Jedna ovládacia páka / rukoväť, Pin tyčinková páka, Páka so symbolom teplej a studenej vody
- Funkcie pre nastavenie maximálnej teploty a prietoku vody, Nastaviteľný obmedzovač teploty vody (súčasť dodávky, možnosť dodatočnej inštalácie)
- ø 40 mm keramická kartuša pre ovládanie teploty a
   prietoku vody
  - Telo batérie z mosadze DZR
  - Rám ružice, Štvorcová rozeta