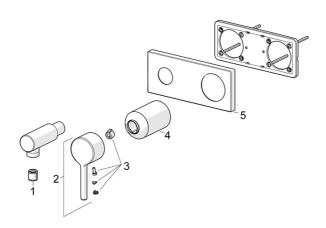

## Náhradné diely

## SP54819007

|    | Názov                            | Kód      |
|----|----------------------------------|----------|
| 01 | Spätný ventil                    | 59905714 |
| 02 | Ovládacia rukoväť                | 1014994V |
| 03 | Záslepka                         | 59914573 |
| 04 | Ružice                           | 59914572 |
| 05 | Kryt príruby, 175x75 mm Ukončené | 59913733 |