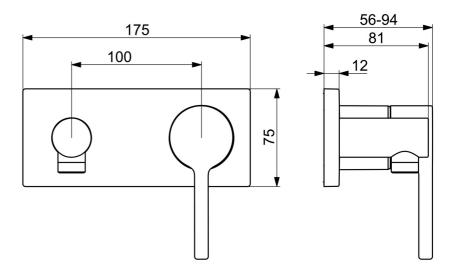

## SP54819007

|    | Nome                                      | Codice   |
|----|-------------------------------------------|----------|
| 01 | Valvola antiriflusso                      | 59905714 |
| 02 | Leva Cromo                                | 1014994V |
| 03 | Тарро                                     | 59914573 |
| 04 | Rosetta Cromo                             | 59914572 |
| 05 | Piastra, 175x75 mm Cromo Fuori produzione | 59913733 |