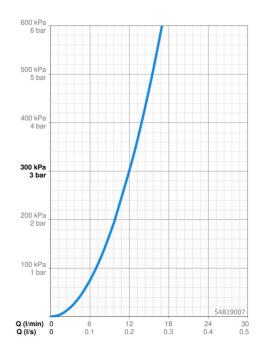

## Dati tecnici

EPD module D (kg CO2 eq.)

| Caratteristiche flusso        |               |  |  |
|-------------------------------|---------------|--|--|
| Portata 3 bar                 | 12.0 l/min    |  |  |
| Caratteristiche tecniche      |               |  |  |
| Fornitura di acqua calda      | max.+80°C     |  |  |
| Pressione di esercizio        | 0.5-10 bar    |  |  |
| Materiale                     | Ottone        |  |  |
| Norme                         |               |  |  |
| Standard EN                   | EN 817        |  |  |
| Classe di rumorosità          | II (ISO 3822) |  |  |
| Certificati/Dichiarazioni     |               |  |  |
| Dichiarazione di conformità   | DoC           |  |  |
| EPD                           | S-P-07752     |  |  |
| Sostenibilità                 |               |  |  |
| EPD module A1 (kg CO2 eq.)    | 8,28          |  |  |
| EPD module A2 (kg CO2 eq.)    | 0,26          |  |  |
| EPD module A3 (kg CO2 eq.)    | 5,17          |  |  |
| EPD module A1-A3 (kg CO2 eq.) | 13,66         |  |  |
| EPD module A4 (kg CO2 eq.)    | 0,23          |  |  |
| EPD module B7 (kg CO2 eq.)    | 2316,00       |  |  |
| EPD module C2 (kg CO2 eq.)    | 0,01          |  |  |
| EPD module C3 (kg CO2 eq.)    | 0,01          |  |  |
| EPD module C4 (kg CO2 eq.)    | 0,18          |  |  |