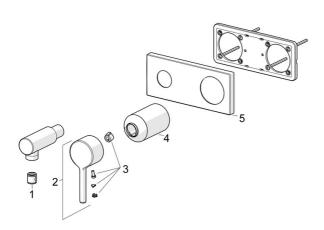

## Parti di ricambio

## SP54819007

|    | Nome                                      | Codice   |
|----|-------------------------------------------|----------|
| 01 | Valvola antiriflusso                      | 59905714 |
| 02 | Leva Cromo                                | 1014994V |
| 03 | Тарро                                     | 59914573 |
| 04 | Rosetta Cromo                             | 59914572 |
| 05 | Piastra, 175x75 mm Cromo Fuori produzione | 59913733 |