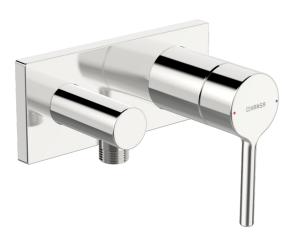

## 54819007 HANSAVANTIS Style - Piastra per miscelatore doccia

EAN: 4057304017575 static.hansa.com/54819007

- Soluzioni doccia
- Set esterno, Monocomando
- Montaggio a parete con unità d'incasso
- Crom-
- Leva/Manopola monocomando, Leva pin, Leva con simbolo F+C
- Limitatore di temperatura, Limitatore di temperatura regolabile
- Cartuccia a dischi ceramici ø 40mm
- Ottone DZR
- Placca cromata, Placca quadrata