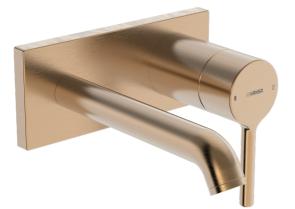

## 5480210781 HANSAVANTIS Style - Piastra per miscelatore lavabo

EAN: 4057304020469 static.hansa.com/5480210781

## Lavabo

- Set esterno, Monocomando
- Montaggio a parete con unità d'incasso
- Bronzo spazzolato
- Bocca fissa

- PCA® portata costante indipendentemente dalle variazioni di pressione
- Leva/Manopola monocomando, Leva pin, Leva con simbolo F+C
- Limitatore di temperatura, Limitatore di temperatura regolabile
- Ottone DZR
- Placca cromata, Placca quadrata