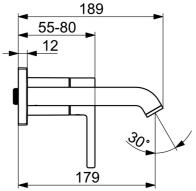

## Dati tecnici

| Portata 3 bar<br>Portata 3 bar (con limitatore di flusso) | 6.0 l/min  |  |
|-----------------------------------------------------------|------------|--|
|                                                           | 6.0 l/min  |  |
| Caratteristiche tecniche                                  |            |  |
| Fornitura di acqua calda                                  | max. +80°C |  |
| Pressione di esercizio                                    | 0.5-10 bar |  |
| Misura della connessione                                  | G1/2       |  |
| Projection                                                | 179 mm     |  |
| Backflow prevention (EN1717)                              | АА         |  |
| Materiale                                                 | Ottone     |  |
| Norme                                                     |            |  |
| Standard EN                                               | EN 817     |  |
| Certificati/Dichiarazioni                                 |            |  |
| Dichiarazione di conformità                               | DoC        |  |