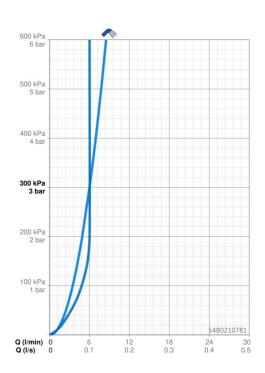

## Dati tecnici

| Portata 3 bar<br>Portata 3 bar (con limitatore di flusso) | 6.0 l/min  |  |
|-----------------------------------------------------------|------------|--|
|                                                           | 6.0 l/min  |  |
| Caratteristiche tecniche                                  |            |  |
| Fornitura di acqua calda                                  | max. +80°C |  |
| Pressione di esercizio                                    | 0.5-10 bar |  |
| Misura della connessione                                  | G1/2       |  |
| Projection                                                | 179 mm     |  |
| Backflow prevention (EN1717)                              | АА         |  |
| Materiale                                                 | Ottone     |  |
| Norme                                                     |            |  |
| Standard EN                                               | EN 817     |  |
| Certificati/Dichiarazioni                                 |            |  |
| Dichiarazione di conformità                               | DoC        |  |