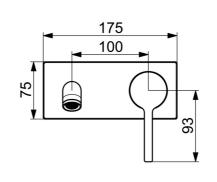

## Dati tecnici

| Portata 3 bar<br>Portata 3 bar (con limitatore di flusso) | 6.0 l/min  |  |
|-----------------------------------------------------------|------------|--|
|                                                           | 6.0 l/min  |  |
| Caratteristiche tecniche                                  |            |  |
| Fornitura di acqua calda                                  | max. +80°C |  |
| Pressione di esercizio                                    | 0.5-10 bar |  |
| Misura della connessione                                  | G1/2       |  |
| Projection                                                | 179 mm     |  |
| Backflow prevention (EN1717)                              | АА         |  |
| Materiale                                                 | Ottone     |  |
| Norme                                                     |            |  |
| Standard EN                                               | EN 817     |  |
| Certificati/Dichiarazioni                                 |            |  |
| Dichiarazione di conformità                               | DoC        |  |