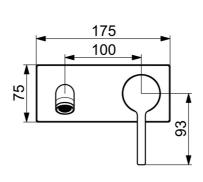

#### Caratteristiche tecniche

Fornitura di acqua calda max. +80°C
Pressione di esercizio 0.5-10 bar
Misura della connessione G1/2
Projection 179 mm
Backflow prevention (EN1717) AA
Materiale Ottone