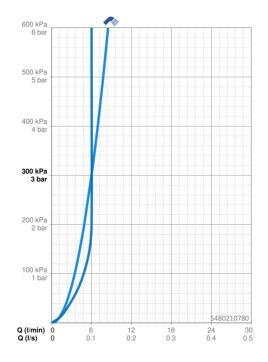

## Dati tecnici

| Caratter | istiche | flusso |
|----------|---------|--------|
|----------|---------|--------|

Portata 3 bar 6.0 l/min
Portata 3 bar (con limitatore di flusso) 6.0 l/min