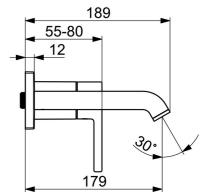

#### Caratteristiche tecniche

Fornitura di acqua calda max. +80°C
Pressione di esercizio 0.5-10 bar
Misura della connessione G1/2
Projection 179 mm
Backflow prevention (EN1717) AA
Materiale Ottone