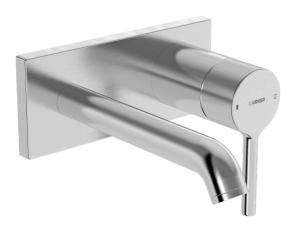

# 5480210780 HANSAVANTIS Style - Piastra per miscelatore lavabo

EAN: 4057304020452 static.hansa.com/5480210780

- Lavabo
- Set esterno, Monocomando
- Montaggio a parete con unità d'incasso
- Acciaio spazzolato
- Bocca fissa

- PCA® portata costante indipendentemente dalle variazioni di pressione
- Leva/Manopola monocomando, Leva pin, Leva con simbolo F+C
- Limitatore di temperatura, Limitatore di temperatura regolabile
- Ottone DZR
- Placca cromata, Placca quadrata