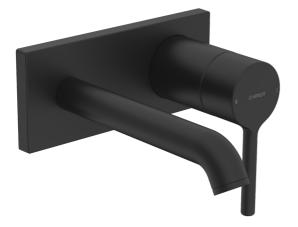

## Wastafel

- Afbouwset, Eengreeps
- Wandmontage voor inbouwunit
- Mat zwart
- Vaste uitloop

- PCA® mousseur voor een drukonafhankelijke doorstroom
- Eengreeps bediend, Pinhendel, Hendel met warm-koudaanduiding
- Temperatuurbegrenzer, Temperatuurbegrenzer (achteraf instelbaar)
- Kraanhuis gemaakt van DZR messing
- Frame tbv rozetten, Vierkante rozet