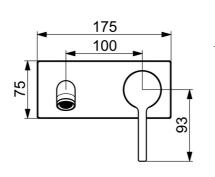

## Technische gegevens

## Doorstromingseigenschappen

| 6.0 l/min  |
|------------|
| 6.0 l/min  |
|            |
| max. +80°C |
| 0.5-10 bar |
| G1/2       |
| 179 mm     |
| AA         |
| brass      |
|            |
| EN 817     |
|            |
| DoC        |
|            |