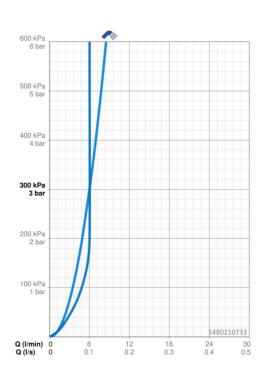

## Technische gegevens

## Doorstromingseigenschappen

| 6.0 l/min  |
|------------|
| 6.0 l/min  |
|            |
| max. +80°C |
| 0.5-10 bar |
| G1/2       |
| 179 mm     |
| AA         |
| brass      |
|            |
| EN 817     |
|            |
| DoC        |
|            |