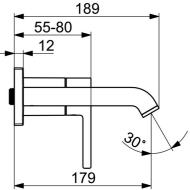

## Technische gegevens

## Doorstromingseigenschappen

| 6.0 l/min  |
|------------|
| 6.0 l/min  |
|            |
| max. +80°C |
| 0.5-10 bar |
| G1/2       |
| 179 mm     |
| AA         |
| brass      |
|            |
| EN 817     |
|            |
| DoC        |
|            |