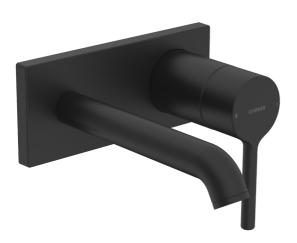

# 5480210733 HANSAVANTIS Style - Piastra per miscelatore lavabo

EAN: 4057304020032 static.hansa.com/5480210733

- Lavabo
- Set esterno, Monocomando
- Montaggio a parete con unità d'incasso
- Nero opaco
- Bocca fissa

- PCA® portata costante indipendentemente dalle variazioni di pressione
- Leva/Manopola monocomando, Leva pin, Leva con simbolo F+C
- Limitatore di temperatura, Limitatore di temperatura regolabile
- Ottone DZR
- Placca cromata, Placca quadrata