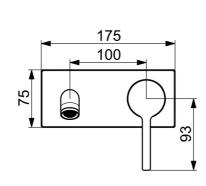

#### Caratteristiche tecniche

Fornitura di acqua calda max. +80°C
Pressione di esercizio 0.5-10 bar
Misura della connessione 61/2
Projection 179 mm
Backflow prevention (EN1717) AA
Materiale Ottone