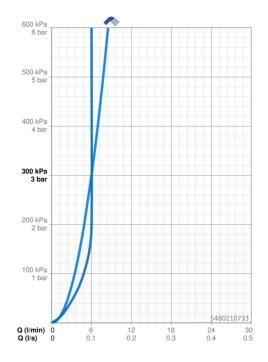

## Dati tecnici

| Caratter | istiche | flusso |
|----------|---------|--------|
|----------|---------|--------|

Portata 3 bar 6.0 l/min
Portata 3 bar (con limitatore di flusso) 6.0 l/min