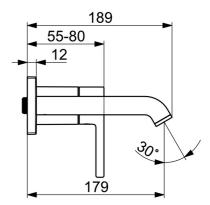

#### Caratteristiche tecniche

Fornitura di acqua calda max. +80°C
Pressione di esercizio 0.5-10 bar
Misura della connessione 61/2
Projection 179 mm
Backflow prevention (EN1717) AA
Materiale Ottone