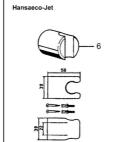

## SP54780110

|     | Nome                                   | Codice   |
|-----|----------------------------------------|----------|
| 2   | Supporto murale Cromo Fuori produzione | 59912599 |
| 3   | Cursore per asta doccia, d 22 mm       | 59912595 |
| 5   | Flessibile doccia, L=1750 Cromo        | 59912596 |
| 5.1 | L'anello di tenuta, d 21x12x2          | 59912304 |
| 6   | Supporto Doccetta Fuori produzione     | 59912597 |
| 7   | Portasapone                            | 59912598 |