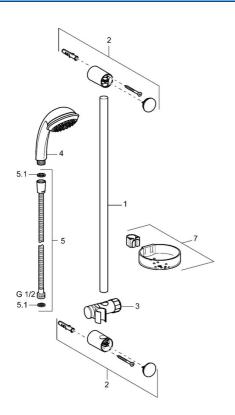

## Parti di ricambio

## SP54780110

|     | Nome                                   | Codice   |
|-----|----------------------------------------|----------|
| 2   | Supporto murale Cromo Fuori produzione | 59912599 |
| 3   | Cursore per asta doccia, d 22 mm       | 59912595 |
| 5   | Flessibile doccia, L=1750 Cromo        | 59912596 |
| 5.1 | L'anello di tenuta, d 21x12x2          | 59912304 |
| 6   | Supporto Doccetta Fuori produzione     | 59912597 |
| 7   | Portasapone                            | 59912598 |