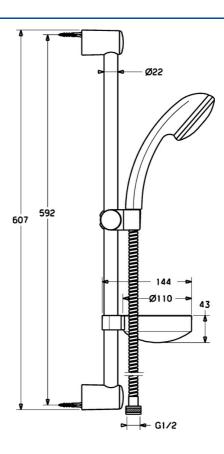

#### Caratteristiche tecniche

Fornitura di acqua calda Pressione di esercizio max. +65°C 0.5-10 bar