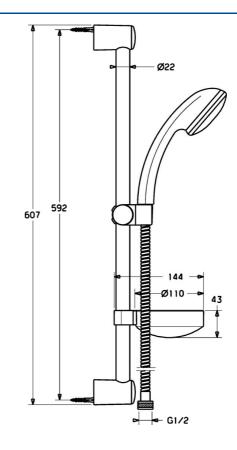

## Caratteristiche tecniche

Fornitura di acqua calda Pressione di esercizio max. +65°C 0.5-10 bar