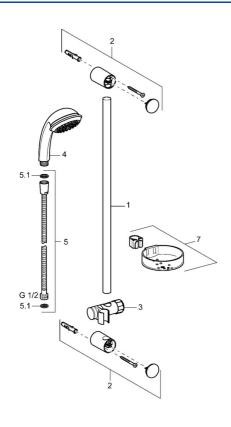

## Parti di ricambio

## SP54780110

|     | Nome                                   | Codice   |
|-----|----------------------------------------|----------|
| 2   | Supporto murale Cromo Fuori produzione | 59912599 |
| 3   | Cursore per asta doccia, d 22 mm       | 59912595 |
| 5   | Flessibile doccia, L=1750 Cromo        | 59912596 |
| 5.1 | L'anello di tenuta, d 21x12x2          | 59912304 |
| 6   | Supporto Doccetta Fuori produzione     | 59912597 |
| 7   | Portasapone                            | 59912598 |