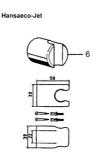

## SP54780110

|     | Nome                                   | Codice   |
|-----|----------------------------------------|----------|
| 2   | Supporto murale Cromo Fuori produzione | 59912599 |
| 3   | Cursore per asta doccia, d 22 mm       | 59912595 |
| 5   | Flessibile doccia, L=1750 Cromo        | 59912596 |
| 5.1 | L'anello di tenuta, d 21x12x2          | 59912304 |
| 6   | Supporto Doccetta Fuori produzione     | 59912597 |
| 7   | Portasapone                            | 59912598 |