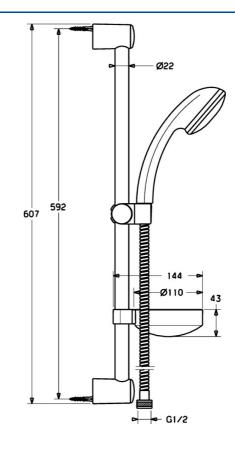

## Dati tecnici

## Caratteristiche tecniche

Fornitura di acqua calda Pressione di esercizio max. +65°C 0.5-10 bar