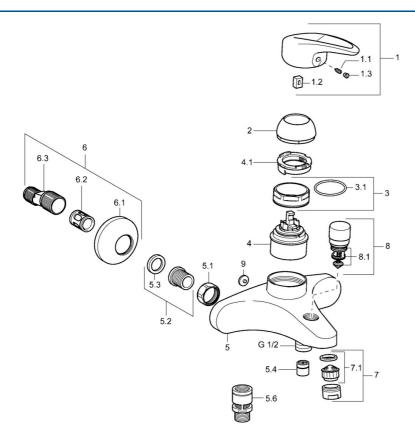

## Parti di ricambio

### SP54742105

|     | Nome                                   | Codice     |
|-----|----------------------------------------|------------|
| 1   | Leva Fuori produzione                  | 5990548875 |
| 1.1 | Screw, M5x8, SW2.5                     | 59904755   |
| 1.2 | Adattatore                             | 59904778   |
| 1.3 | Tappo Grigio                           | 59912112   |
| 2   | Cappuccio Cromo                        | 59912638   |
| 3   | Vite eye, M50x1, SW45                  | 59904775   |
| 3.1 | O-ring, d 43x2.5                       | 59911166   |
| 4   | Cartuccia, 4.8 eco                     | 59904601   |
| 4.1 | Hot water limiter                      | 59904759   |
| 5.1 | Dado di collegamento, G3/4, AF30       | 59902230   |
| 5.2 | , G1/2, L, WAF10                       | 59904618   |
| 5.3 | Anello di tenuta, 23.9x15.2x2          | 59902689   |
| 5.4 | Valvola antiriflusso                   | 59905714   |
| 5.6 | Valvola antiriflusso, DN15             | 59911330   |
| 6.1 | Piastra Cromo                          | 59912652   |
| 6.2 | Silenziatore                           | 59904792   |
| 6.3 | Connettore eccentrico, G3/4xG1/2, DN15 | 59910254   |
| 6.4 | Rosetta Cromo                          | 59912651   |
| 7   | Aereatore, M24x1 B Cromo               | 59905872   |
| 7.1 | Aereatore, M22/M24                     | 59905873   |
| 8   | Deviatore Cromo                        | 59912656   |
| 8.1 | Kit di guarnizione                     | 59904791   |
| 9   | Tappo Grigio Fuori produzione          | 59912654   |