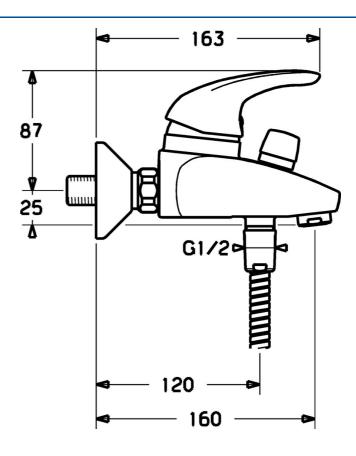

### Caratteristiche tecniche

Fornitura di acqua calda max. +80°C
Pressione di esercizio 0.5-10 bar
Backflow prevention (EN1717) EB

#### Norme

Standard EN EN 817