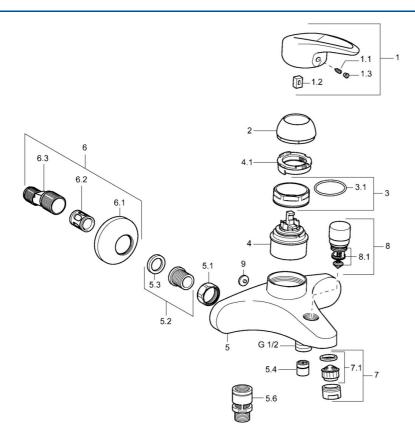

# Parti di ricambio

#### SP54742105

|     | Nome                                   | Codice     |
|-----|----------------------------------------|------------|
| 1   | Leva Fuori produzione                  | 5990548875 |
| 1.1 | Screw, M5x8, SW2.5                     | 59904755   |
| 1.2 | Adattatore                             | 59904778   |
| 1.3 | Tappo Grigio                           | 59912112   |
| 2   | Cappuccio Cromo                        | 59912638   |
| 3   | Vite eye, M50x1, SW45                  | 59904775   |
| 3.1 | O-ring, d 43x2.5                       | 59911166   |
| 4   | Cartuccia, 4.8 eco                     | 59904601   |
| 4.1 | Hot water limiter                      | 59904759   |
| 5.1 | Dado di collegamento, G3/4, AF30       | 59902230   |
| 5.2 | , G1/2, L, WAF10                       | 59904618   |
| 5.3 | Anello di tenuta, 23.9x15.2x2          | 59902689   |
| 5.4 | Valvola antiriflusso                   | 59905714   |
| 5.6 | Valvola antiriflusso, DN15             | 59911330   |
| 6.1 | Piastra Cromo                          | 59912652   |
| 6.2 | Silenziatore                           | 59904792   |
| 6.3 | Connettore eccentrico, G3/4xG1/2, DN15 | 59910254   |
| 6.4 | Rosetta Cromo                          | 59912651   |
| 7   | Aereatore, M24x1 B Cromo               | 59905872   |
| 7.1 | Aereatore, M22/M24                     | 59905873   |
| 8   | Deviatore Cromo                        | 59912656   |
| 8.1 | Kit di guarnizione                     | 59904791   |
| 9   | Tappo Grigio Fuori produzione          | 59912654   |