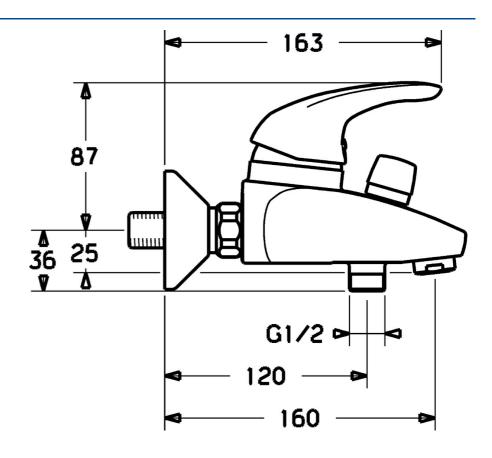

#### Caratteristiche tecniche

Fornitura di acqua calda max. +80°C
Pressione di esercizio 0.5-10 bar
Backflow prevention (EN1717) EB

### Norme

Standard EN EN 817