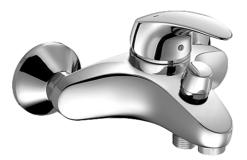

EAN: 4015474078208 static.hansa.com/54742103

- Vasca & doccia
- Monocomando
- Montaggio a parete
- Cromo
- Rompigetto Standard

- Leva/Manopola monocomando, Leva con simbolo F+C
- Limitatore di temperatura, Limitatore di temperatura regolabile
- Cartuccia a dischi ceramici ø 48mm (Eco), Valvola/e di non ritorno
- Silenziatore
- sicurezza incorporata anti-riflusso per uso domestico (ai sensi DIN EN 1717)