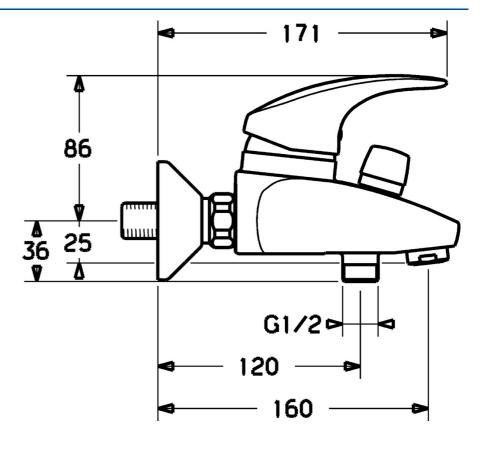

### Caratteristiche tecniche

Fornitura di acqua calda max.+80°C
Pressione di esercizio 0.5-10 bar
Backflow prevention (EN1717) EB