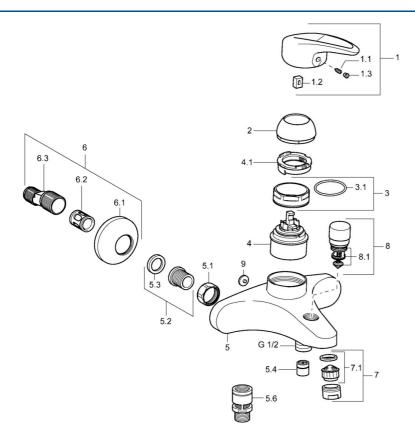

## SP54742105

|     | Nome                                   | Codice     |
|-----|----------------------------------------|------------|
| 1   | Leva Fuori produzione                  | 5990548875 |
| 1.1 | Screw, M5x8, SW2.5                     | 59904755   |
| 1.2 | Adattatore                             | 59904778   |
| 1.3 | Tappo Grigio                           | 59912112   |
| 2   | Cappuccio Cromo                        | 59912638   |
| 3   | Vite eye, M50x1, SW45                  | 59904775   |
| 3.1 | O-ring, d 43x2.5                       | 59911166   |
| 4   | Cartuccia, 4.8 eco                     | 59904601   |
| 4.1 | Hot water limiter                      | 59904759   |
| 5.1 | Dado di collegamento, G3/4, AF30       | 59902230   |
| 5.2 | , G1/2, L, WAF10                       | 59904618   |
| 5.3 | Anello di tenuta, 23.9x15.2x2          | 59902689   |
| 5.4 | Valvola antiriflusso                   | 59905714   |
| 5.6 | Valvola antiriflusso, DN15             | 59911330   |
| 6.1 | Piastra Cromo                          | 59912652   |
| 6.2 | Silenziatore                           | 59904792   |
| 6.3 | Connettore eccentrico, G3/4xG1/2, DN15 | 59910254   |
| 6.4 | Rosetta Cromo                          | 59912651   |
| 7   | Aereatore, M24x1 B Cromo               | 59905872   |
| 7.1 | Aereatore, M22/M24                     | 59905873   |
| 8   | Deviatore Cromo                        | 59912656   |
| 8.1 | Kit di guarnizione                     | 59904791   |
| 9   | Tappo Grigio Fuori produzione          | 59912654   |