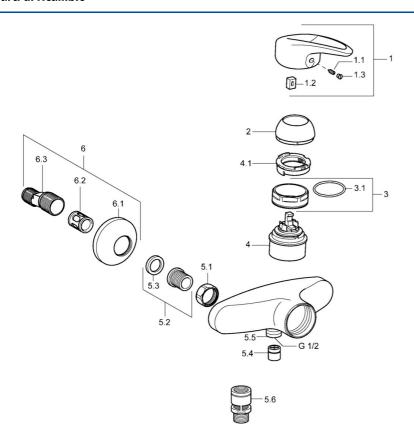

### SP54670105

|     | Nome                                   | Codice     |
|-----|----------------------------------------|------------|
| 1   | Leva Fuori produzione                  | 5990548875 |
| 1.1 | Screw, M5x8, SW2.5                     | 59904755   |
| 1.2 | Adattatore                             | 59904778   |
| 1.3 | Tappo Grigio                           | 59912112   |
| 2   | Cappuccio Cromo                        | 59912638   |
| 3   | Vite eye, M50x1, SW45                  | 59904775   |
| 3.1 | O-ring, d 43x2.5                       | 59911166   |
| 4   | Cartuccia, 4.8 eco                     | 59904601   |
| 4.1 | Hot water limiter                      | 59904759   |
| 5.1 | Dado di collegamento, G3/4, AF30       | 59902230   |
| 5.2 | , G1/2, L, WAF10                       | 59904618   |
| 5.3 | Anello di tenuta, 23.9x15.2x2          | 59902689   |
| 5.4 | Valvola antiriflusso                   | 59905714   |
| 5.5 | Capezzolo filetto, G1/2xM18x1          | 59911384   |
| 5.6 | Valvola antiriflusso, DN15             | 59911330   |
| 6.1 | Piastra Cromo                          | 59912652   |
| 6.2 | Silenziatore                           | 59904792   |
| 6.3 | Connettore eccentrico, G3/4xG1/2, DN15 | 59910254   |
| 6.4 | Rosetta Cromo                          | 59912651   |
| 9   | Tappo Grigio Fuori produzione          | 59912654   |
|     |                                        |            |