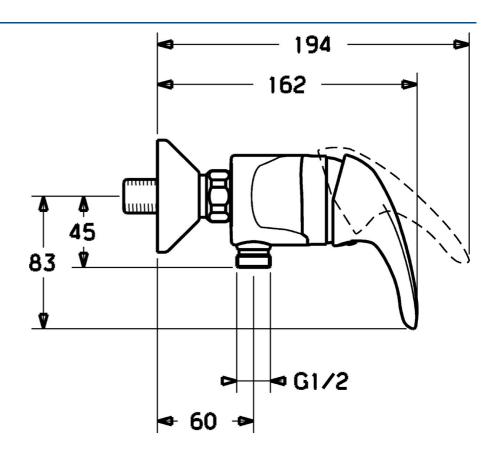

### Caratteristiche tecniche

Fornitura di acqua calda max. +80°C
Pressione di esercizio 0.5-10 bar
Backflow prevention (EN1717) EB

#### Norme

Standard EN EN 817