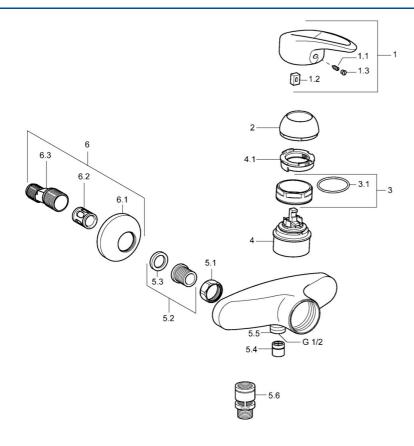

## Parti di ricambio

|     | Nome                                   | Codice     |
|-----|----------------------------------------|------------|
| 1   | Leva Fuori produzione                  | 5990548875 |
| 1.1 | Screw, M5x8, SW2.5                     | 59904755   |
| 1.2 | Adattatore                             | 59904778   |
| 1.3 | Tappo Grigio                           | 59912112   |
| 2   | Cappuccio Cromo                        | 59912638   |
|     | Vite eye, M50x1, SW45                  | 59904775   |
| 3.1 | O-ring, d 43x2.5                       | 59911166   |
| ÷   | Cartuccia, 4.8 eco                     | 59904601   |
| ı.1 | Hot water limiter                      | 59904759   |
| i.1 | Dado di collegamento, G3/4, AF30       | 59902230   |
| 5.2 | , G1/2, L, WAF10                       | 59904618   |
| 5.3 | Anello di tenuta, 23.9x15.2x2          | 59902689   |
| 5.4 | Valvola antiriflusso                   | 59905714   |
| 5.5 | Capezzolo filetto, G1/2xM18x1          | 59911384   |
| .6  | Valvola antiriflusso, DN15             | 59911330   |
| 5.1 | Piastra Cromo                          | 59912652   |
| ö.2 | Silenziatore                           | 59904792   |
| i.3 | Connettore eccentrico, G3/4xG1/2, DN15 | 59910254   |
| j.4 | Rosetta Cromo                          | 59912651   |
| ¢   | Tappo Grigio Fuori produzione          | 59912654   |
|     |                                        |            |