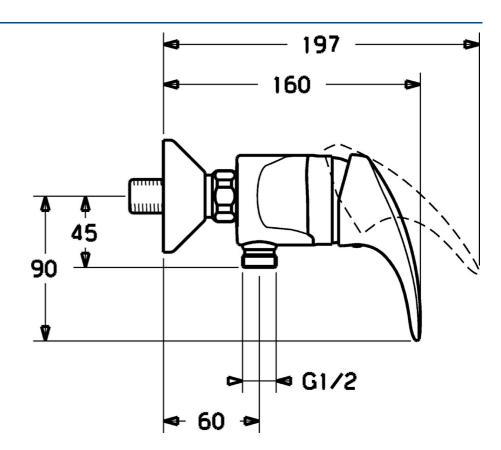

#### **Caratteristiche tecniche**

| Fornitura di acqua caldamax. +80°CPressione di esercizio0.5-10 barBackflow prevention (EN1717)EBNorme | Standard EN                  | EN 817     |  |
|-------------------------------------------------------------------------------------------------------|------------------------------|------------|--|
| Pressione di esercizio <b>0.5-10 bar</b>                                                              | Norme                        |            |  |
|                                                                                                       | Backflow prevention (EN1717) | EB         |  |
| Fornitura di acqua calda max. +80°C                                                                   | Pressione di esercizio       | 0.5-10 bar |  |
|                                                                                                       | Fornitura di acqua calda     | max. +80°C |  |