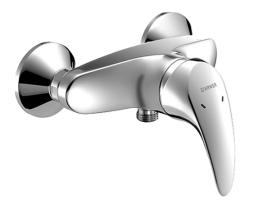

## 54670103 HANSAMIX - Miscelatore doccia

EAN: 4015474078321 static.hansa.com/54670103

- Soluzioni doccia
- Monocomando
- Montaggio a parete
- Cromo

- Leva/Manopola monocomando, Leva con simbolo F+C
- Valvola/e di non ritorno
- Silenziatore
- sicurezza incorporata anti-riflusso per uso domestico (ai sensi DIN EN 1717)