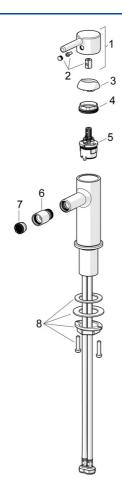

### Reserveonderdelen

#### SP54632207

|    | Naam                         | Code     |  |
|----|------------------------------|----------|--|
| 01 | Hendel Chroom                | 1014999V |  |
| 02 | Sierdop Chroom               | 1012105V |  |
| 03 | Kap Chroom                   | 1012132V |  |
| 04 | Schroefring, M34x1.5         | 1012133V |  |
| 05 | Binnenwerk, 3.0              | 1014428V |  |
| 06 | Gewrichtstuk, M18.5x1 Chroom | 59913370 |  |
| 07 | Mousseur, M18.5x1, TJ        | 59913366 |  |
| 08 | Bevestigingsset              | 59913479 |  |
|    |                              |          |  |