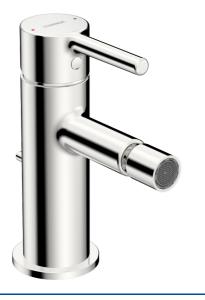

# 54632207 HANSAVANTIS Style - Eengreepsmengkraan voor bidet

EAN: 4057304017506 static.hansa.com/54632207

- Bidet
- Eengreeps
- Wastafelmontage
- Chroom
- Vaste uitloop
- CASCADE® mousseur, PCA® mousseur voor een drukonafhankelijke doorstroom, Mousseur met kogelscharnier
- Eengreeps bediend, Pinhendel, Hendel met warm-koudaanduiding
- Afvoergarnituur met trekstang
- Temperatuurbegrenzer, Temperatuurbegrenzer (achteraf instelbaar)
- Ø 30 mm keramisch binnenwerk voor debiet en temperatuur instelling
- Flexibele aansluitslang(en)
- Kraanhuis gemaakt van DZR messing