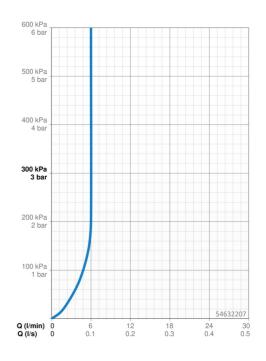

#### Doorstromingseigenschappen

| Doorstroomhoeveelheid bij 3 bar (met debietregelaar) | 6.0 l/min    |  |
|------------------------------------------------------|--------------|--|
| Technische eigenschappen                             |              |  |
| Warmwatertoevoer                                     | max. +70°C   |  |
| Werkdruk                                             | 0.5-10 bar   |  |
| Aansluitmaat                                         | G3/8         |  |
| Projection                                           | 101 mm       |  |
| Terugstroom beveiliging (EN1717)                     | АА           |  |
| Materiaal                                            | brass        |  |
| Voorschriften                                        |              |  |
| EN-norm                                              | EN 817       |  |
| Geluidsklasse                                        | I (ISO 3822) |  |