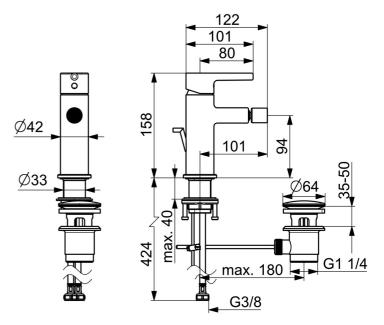

#### Doorstromingseigenschappen

| Doorstroomhoeveelheid bij 3 bar (met debietregelaar) | 6.0 l/min    |  |
|------------------------------------------------------|--------------|--|
| Technische eigenschappen                             |              |  |
| Warmwatertoevoer                                     | max. +70°C   |  |
| Werkdruk                                             | 0.5-10 bar   |  |
| Aansluitmaat                                         | G3/8         |  |
| Projection                                           | 101 mm       |  |
| Terugstroom beveiliging (EN1717)                     | АА           |  |
| Materiaal                                            | brass        |  |
| Voorschriften                                        |              |  |
| EN-norm                                              | EN 817       |  |
| Geluidsklasse                                        | I (ISO 3822) |  |