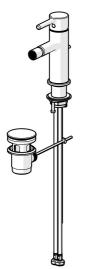

### Reserveonderdelen

#### SP54632207

|    | Naam                         | Code     |  |
|----|------------------------------|----------|--|
| 01 | Hendel Chroom                | 1014999V |  |
| 02 | Sierdop Chroom               | 1012105V |  |
| 03 | Kap Chroom                   | 1012132V |  |
| 04 | Schroefring, M34x1.5         | 1012133V |  |
| 05 | Binnenwerk, 3.0              | 1014428V |  |
| 06 | Gewrichtstuk, M18.5x1 Chroom | 59913370 |  |
| 07 | Mousseur, M18.5x1, TJ        | 59913366 |  |
| 08 | Bevestigingsset              | 59913479 |  |
|    |                              |          |  |