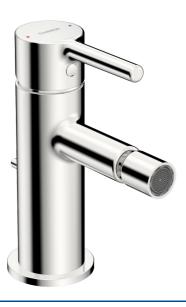

## 54632207 HANSAVANTIS Style - Miscelatore bidet

EAN: 4057304017506 static.hansa.com/54632207

- Bidet
- Monocomando
- Montaggio d'appoggio
- Cromo
- Bocca fissa
- Rompigetto Standard, PCA® portata costante indipendentemente dalle variazioni di pressione, Rompigetto a snodo sferico
- Leva/Manopola monocomando, Leva pin, Leva con simbolo F+C
- Piletta di scarico con astina saltarello
- Limitatore di temperatura, Limitatore di temperatura regolabile
- Cartuccia a dischi ceramici ø 30mm
- Collegamento con flessibili
- Ottone DZR