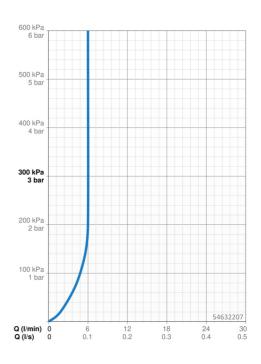

## Dati tecnici

| Carat | teris | tiche | flusso |
|-------|-------|-------|--------|
|-------|-------|-------|--------|

| Portata 3 bar (con limitatore di flusso) | 6.0 <b>l/min</b> |  |
|------------------------------------------|------------------|--|
| Caratteristiche tecniche                 |                  |  |
| Fornitura di acqua calda                 | max. +70°C       |  |
| Pressione di esercizio                   | 0.5-10 bar       |  |
| Misura della connessione                 | G3/8             |  |
| Projection                               | 101 mm           |  |
| Backflow prevention (EN1717)             | AA               |  |
| Materiale                                | Ottone           |  |
| Norme                                    |                  |  |
| Standard EN                              | EN 817           |  |
| Classe di rumorosità                     | I (ISO 3822)     |  |
| Certificati/Dichiarazioni                |                  |  |
| Dichiarazione di conformità              | DoC              |  |