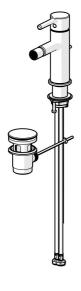

## Parti di ricambio

## SP54632207

|    | Nome                       | Codice   |
|----|----------------------------|----------|
| 01 | Leva Cromo                 | 1014999V |
| 02 | Tappo Cromo                | 1012105V |
| 03 | Cappuccio Cromo            | 1012132V |
| 04 | Dado di fissaggio, M34x1.5 | 1012133V |
| 05 | Cartuccia, 3.0             | 1014428V |
| 06 | Snodo, M18.5x1 Cromo       | 59913370 |
| 07 | Aereatore, M18.5x1, TJ     | 59913366 |
| 08 | Set di fissaggio           | 59913479 |