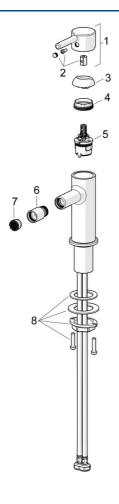

## Parti di ricambio

## SP54632207

|    | Nome                       | Codice   |
|----|----------------------------|----------|
| 01 | Leva Cromo                 | 1014999V |
| 02 | Tappo Cromo                | 1012105V |
| 03 | Cappuccio Cromo            | 1012132V |
| 04 | Dado di fissaggio, M34x1.5 | 1012133V |
| 05 | Cartuccia, 3.0             | 1014428V |
| 06 | Snodo, M18.5x1 Cromo       | 59913370 |
| 07 | Aereatore, M18.5x1, TJ     | 59913366 |
| 08 | Set di fissaggio           | 59913479 |