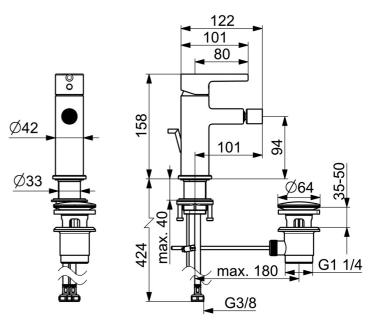

## Dati tecnici

| Carat | teris | tiche | flusso |
|-------|-------|-------|--------|
|-------|-------|-------|--------|

| Portata 3 bar (con limitatore di flusso) | 6.0 <b>l/min</b> |  |
|------------------------------------------|------------------|--|
| Caratteristiche tecniche                 |                  |  |
| Fornitura di acqua calda                 | max. +70°C       |  |
| Pressione di esercizio                   | 0.5-10 bar       |  |
| Misura della connessione                 | G3/8             |  |
| Projection                               | 101 mm           |  |
| Backflow prevention (EN1717)             | AA               |  |
| Materiale                                | Ottone           |  |
| Norme                                    |                  |  |
| Standard EN                              | EN 817           |  |
| Classe di rumorosità                     | I (ISO 3822)     |  |
| Certificati/Dichiarazioni                |                  |  |
| Dichiarazione di conformità              | DoC              |  |