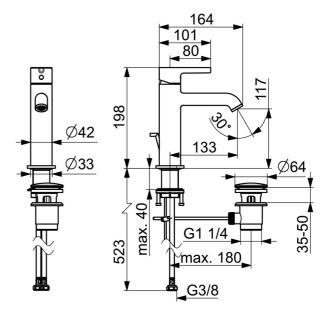

| Portata 3 bar (con limitatore di flusso) | 6.0 l/min    |  |
|------------------------------------------|--------------|--|
| Caratteristiche tecniche                 |              |  |
| Fornitura di acqua calda                 | max. +70°C   |  |
| Pressione di esercizio                   | 0.5-10 bar   |  |
| Misura della connessione                 | G3/8         |  |
| Projection                               | 133 mm       |  |
| Backflow prevention (EN1717)             | AA           |  |
| Materiale                                | Ottone       |  |
| Norme                                    |              |  |
| Standard EN                              | EN 817       |  |
| Classe di rumorosità                     | I (ISO 3822) |  |