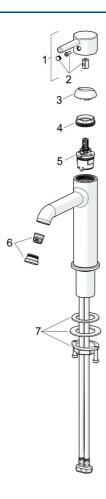

## Parti di ricambio

## SP54372207

|    | Nome                             | Codice   |
|----|----------------------------------|----------|
| 01 | Leva Cromo                       | 1014999V |
| 02 | Tappo Cromo                      | 1012105V |
| 03 | Cappuccio Cromo                  | 1012132V |
| 04 | Dado di fissaggio, M34x1.5       | 1012133V |
| 05 | Cartuccia, 3.0                   | 1014428V |
| 06 | Aeretore e chiave, PCA 5.7 l/min | 1012273V |
| 07 | Set di fissaggio                 | 59913479 |