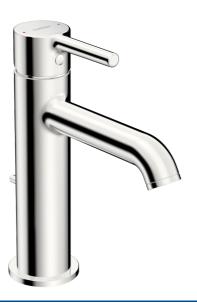

## 54562207 HANSAVANTIS Style - Miscelatore lavabo

EAN: 4057304017421 static.hansa.com/54562207

- Lavabo
- Monocomando
- Montaggio d'appoggio
- Cromo
- Bocca fissa
- Rompigetto Standard, PCA® portata costante indipendentemente dalle variazioni di pressione
- Leva/Manopola monocomando, Leva pin, Leva con simbolo F+C
- Piletta di scarico con astina saltarello
- · Limitatore di temperatura
- Cartuccia a dischi ceramici ø 30mm
- Collegamento con flessibili
- Ottone DZR