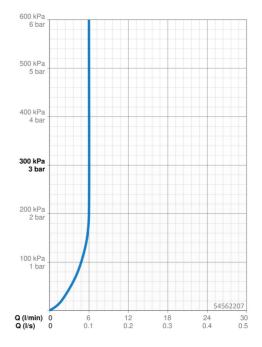

| Portata 3 bar (con limitatore di flusso) | 6.0 l/min    |  |
|------------------------------------------|--------------|--|
| Caratteristiche tecniche                 |              |  |
| Fornitura di acqua calda                 | max. +70°C   |  |
| Pressione di esercizio                   | 0.5-10 bar   |  |
| Misura della connessione                 | G3/8         |  |
| Projection                               | 133 mm       |  |
| Backflow prevention (EN1717)             | AA           |  |
| Materiale                                | Ottone       |  |
| Norme                                    |              |  |
| Standard EN                              | EN 817       |  |
| Classe di rumorosità                     | I (ISO 3822) |  |