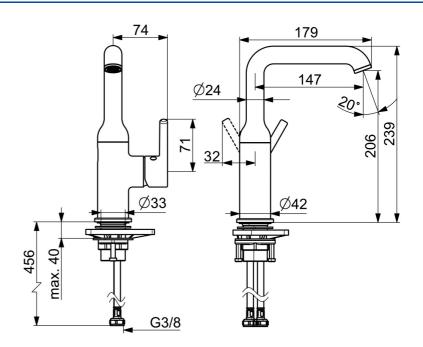

## **Technische gegevens**

| Doorstromingseigenschappen                           |              |  |
|------------------------------------------------------|--------------|--|
| Doorstroomhoeveelheid bij 3 bar (met debietregelaar) | 6.0 l/min    |  |
| Technische eigenschappen                             |              |  |
| Warmwatertoevoer                                     | max. +70°C   |  |
| Werkdruk                                             | 0.5-10 bar   |  |
| Aansluitmaat                                         | G3/8         |  |
| Projection                                           | 147 mm       |  |
| Terugstroom beveiliging (EN1717)                     | AA           |  |
| Materiaal                                            | brass        |  |
| Voorschriften                                        |              |  |
| EN-norm                                              | EN 817       |  |
| Geluidsklasse                                        | I (ISO 3822) |  |
| Toestemmingen en Verklaringen                        |              |  |
| Verklaring van overeenstemming                       | DoC          |  |