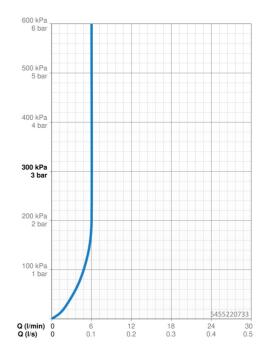

## **Technische gegevens**

| Doorstromingseigenschappen                           |              |  |
|------------------------------------------------------|--------------|--|
| Doorstroomhoeveelheid bij 3 bar (met debietregelaar) | 6.0 l/min    |  |
| Technische eigenschappen                             |              |  |
| Warmwatertoevoer                                     | max. +70°C   |  |
| Werkdruk                                             | 0.5-10 bar   |  |
| Aansluitmaat                                         | G3/8         |  |
| Projection                                           | 147 mm       |  |
| Terugstroom beveiliging (EN1717)                     | AA           |  |
| Materiaal                                            | brass        |  |
| Voorschriften                                        |              |  |
| EN-norm                                              | EN 817       |  |
| Geluidsklasse                                        | I (ISO 3822) |  |
| Toestemmingen en Verklaringen                        |              |  |
| Verklaring van overeenstemming                       | DoC          |  |