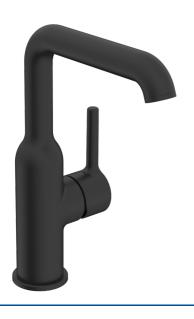

## 5455220733 HANSAVANTIS Style - Wastafelkraan

EAN: 4057304020070 <u>static.hansa.com/54552207</u>33

- Wastafel
- Eengreeps, zijbediend
- Wastafelmontage
- Mat zwart
- Draaibare uitloop
- CASCADE® mousseur, PCA® mousseur voor een drukonafhankelijke doorstroom
- Eengreeps bediend, Pinhendel, Hendel met warm-koudaanduiding
- Temperatuurbegrenzer
- Ø 30 mm keramisch binnenwerk voor debiet en temperatuur instelling
- Flexibele aansluitslang(en)
- Kraanhuis gemaakt van DZR messing
- Zonder afvoergarnituur